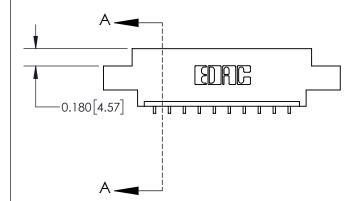

**Mounting Option** 

02-.128 (3.25) Dia. Mounting Holes

## **Contact Detail**

559-90 Degree Bend (Code 541 Contacts)

.156 [3.96] Contact Spacing x .200 [5.08] Row Spacing





**See Accompanying Page for:** 

**Contact Bend Details** 

THIS IS A C.A.D. GENERATED DRAWING DO NOT MAKE MANUAL REVISIONS TO MASTER.



ISSUE NUMBER

ORIGINAL



| 837/887 Series High Temp Card Edge Connector |
|----------------------------------------------|
| Part Number: 837-010-559-602                 |

YOUR CONNECTION TO QUALITY & SERVICE

**EDAC INC** TORONTO, ONTARIO CANADA

THESE DRAWINGS AND SPECIFICATIONS ARE THE PROPERTY OF EDAC INC.,AND SHALL NOT BE REPRODUCED, OR COPIED OR USED AS THE BASIS FOR THE MANUFACTURE OR SALE OF APPARATUS WITHOUT WRITTEN PERMISSION.

| ACAD REFERENCE NO. |             | 837 ENG MASTER   |               |  |
|--------------------|-------------|------------------|---------------|--|
| DRAWN:             | J.LEE       | DATE: OCT. 06/09 |