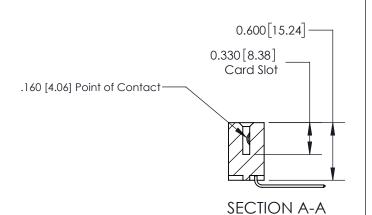

## **Contact Detail**

559-90 Degree Bend (Code 541 Contacts)

.156 [3.96] Contact Spacing x .200 [5.08] Row Spacing

**See Accompanying Page for:** 

**Contact Bend Details** 

THIS IS A C.A.D. GENERATED DRAWING DO NOT MAKE MANUAL REVISIONS TO MASTER.