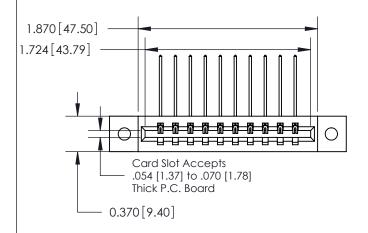

ISSUE NUMBER

ORIGINAL

| 837/887 Series High Temp Card Edge Connector |
|----------------------------------------------|
| Part Number: 837-010-559-602                 |

YOUR CONNECTION TO QUALITY & SERVICE