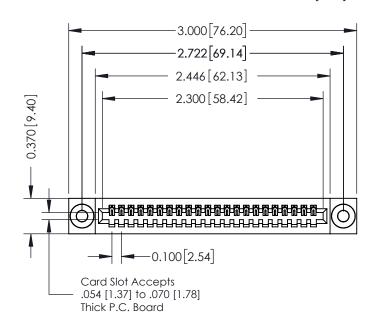

## 342 / 392 Card Edge Connector Part Number: 392-022-541-103

YOUR CONNECTION TO QUALITY & SERVICE

|   | ACAD REFERENCE NO. 342 ENG MASTE |                  |  |
|---|----------------------------------|------------------|--|
|   | DRAWN: J.LEE                     | DATE: OCT. 06/09 |  |
|   | CHECKED:                         | DATE:            |  |
|   | SCALE: NTS                       | SHEET 1 OF 3     |  |
| ) | DRAWING NUMBER                   | ISSUE            |  |

342 Assembly

**SECTION A-A** 