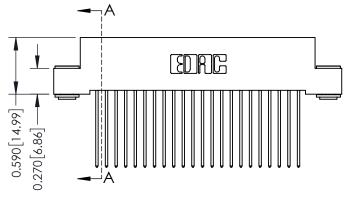

## **Mounting Option**

03-.116 (2.95) I.D. Floating Eyelets

## **Contact Detail**

541-Wire Wrap .025 Sq.(0.64 Sq.) - Tail LG=.760(19.30) .100 [2.54] Contact Spacing x .200 [5.08] Row Spacing

0.410[10.41]





## 342 / 392 Card Edge Connector Part Number: 392-022-541-103

YOUR CONNECTION TO QUALITY & SERVICE

|   | ACAD REFERENCE NO. 342 ENG MASTE |                  |  |
|---|----------------------------------|------------------|--|
|   | DRAWN: J.LEE                     | DATE: OCT. 06/09 |  |
|   | CHECKED:                         | DATE:            |  |
|   | SCALE: NTS                       | SHEET 1 OF 3     |  |
| ) | DRAWING NUMBER                   | ISSUE            |  |

342 Assembly

**SECTION A-A** 

## **See Accompanying Pages for:**

- **Contact Bend Details**
- **Mounting Options**

THIS IS A C.A.D. GENERATED DRAWING DO NOT MAKE MANUAL REVISIONS TO MASTER. ISSUE NUMBER

ORIGINAL

1



| 342 / 392 Series Card Edge Connector |