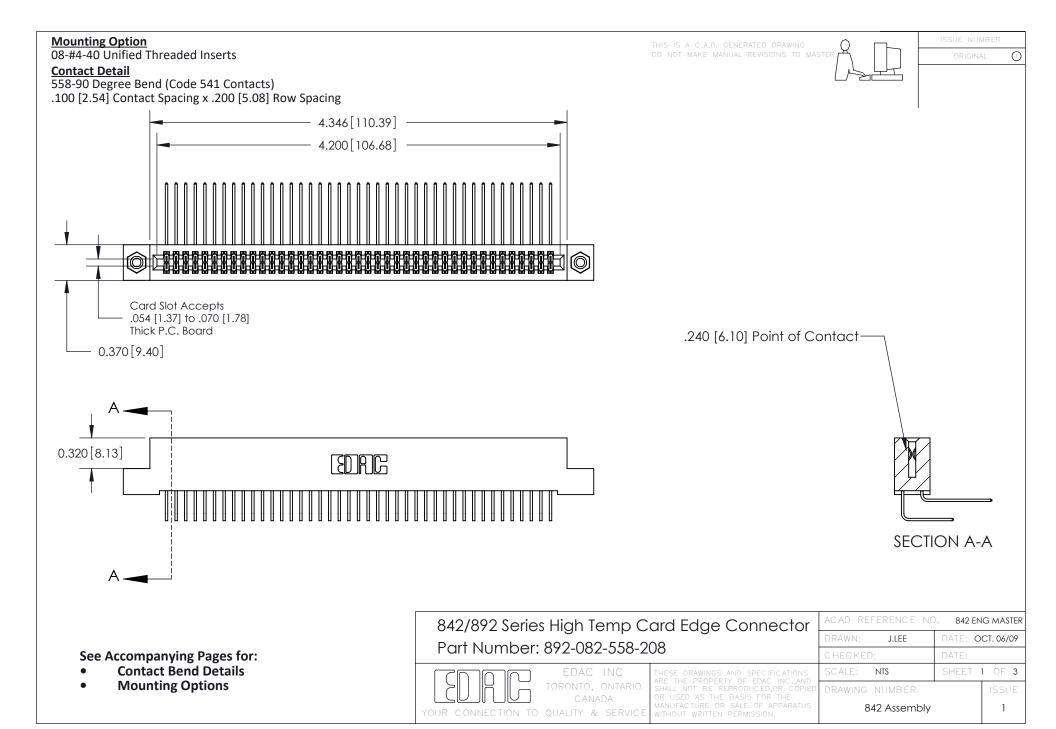

THIS IS A C.A.D. GENERATED DRAWING DO NOT MAKE MANUAL REVISIONS TO MASTER

ORIGINAL (1)



| 842/892 Series High Temp Card Edge Connector<br>Contact Bend Detail |                                                                                                 | ACAD REFERENCE NO. 842 ENG MASTER |             |                  |        |
|---------------------------------------------------------------------|-------------------------------------------------------------------------------------------------|-----------------------------------|-------------|------------------|--------|
|                                                                     |                                                                                                 | DRAWN:                            | J.LEE