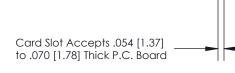

## **Contact Detail**

90 Degree Bend (Code 541 Contacts)

.156 [3.96] Contact Spacing x .200 [5.08] Row Spacing

**SECTION A-A** 

.175 [4.45] Point of Contact (Measured from bottom of Card Slot)

**See Accompanying Page for:** 