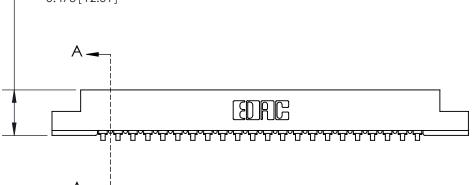

## **Contact Detail**

90 Degree Bend (Code 541 Contacts)

.156 [3.96] Contact Spacing x .200 [5.08] Row Spacing

**SECTION A-A** 

.175 [4.45] Point of Contact (Measured from bottom of Card Slot)

**See Accompanying Page for:** 

807 Assembly