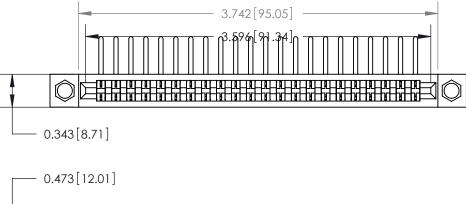

**Mounting Option** 

.156 (3.96) Dia. Mounting Holes

## **Contact Detail**

90 Degree Bend (Code 541 Contacts)

.156 [3.96] Contact Spacing x .200 [5.08] Row Spacing

**SECTION A-A** 

.175 [4.45] Point of Contact (Measured from bottom of Card Slot)

**See Accompanying Page for:** 