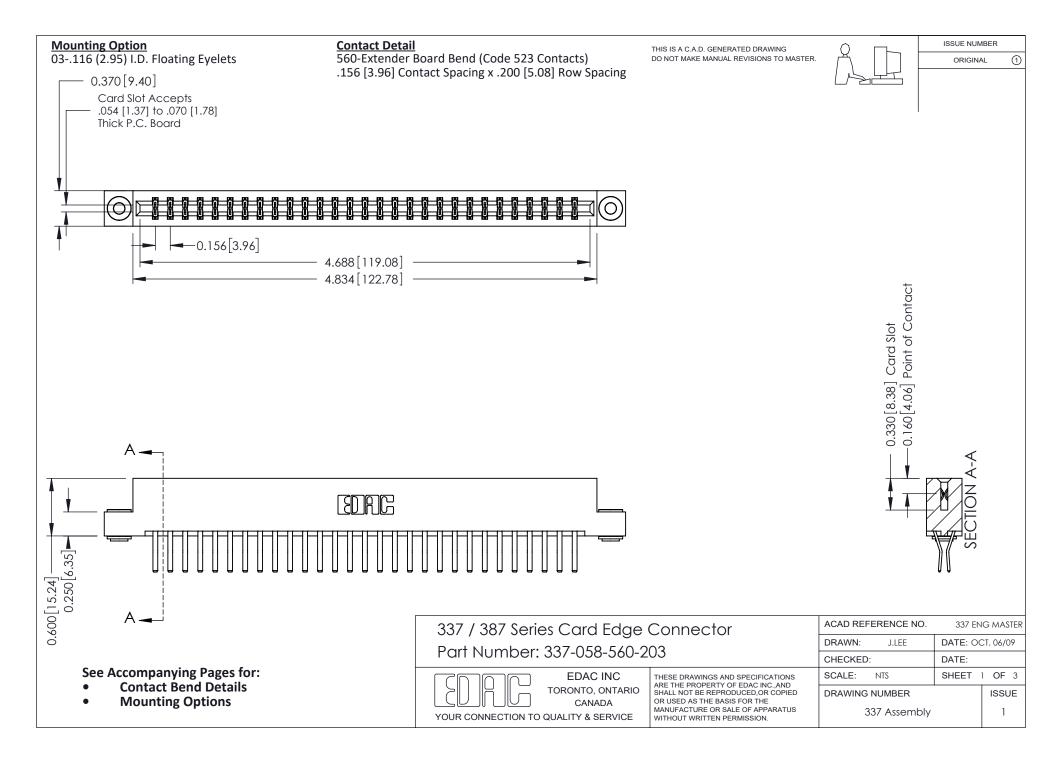

ISSUE NUMBER

ORIGINAL

1

| 337 / 387 Series Card Edge Connector<br>Contact Bend Detail           |                                                                                                                                                                                                  | ACAD REFERENCE NO. 337 E |                  | G MASTER      |
|-----------------------------------------------------------------------|--------------------------------------------------------------------------------------------------------------------------------------------------------------------------------------------------|--------------------------|------------------|---------------|
|                                                                       |                                                                                                                                                                                                  | DRAWN: J.LEE             | DATE: OCT. 06/09 |               |
|                                                                       |                                                                                                                                                                                                  | CHECKED: DATE:           |                  |               |
| EDAC INC TORONTO, ONTARIO CANADA YOUR CONNECTION TO QUALITY & SERVICE | THESE DRAWINGS AND SPECIFICATIONS ARE THE PROPERTY OF EDAC INC.,AND SHALL NOT BE REPRODUCED, OR COPIED OR USED AS THE BASIS FOR THE MANUFACTURE OR SALE OF APPARATUS WITHOUT WRITTEN PERMISSION. | SCALE: NTS               | SHEET            | 2 <b>OF</b> 3 |
|                                                                       |                                                                                                                                                                                                  | DRAWING NUMBER           |                  | ISSUE         |
|                                                                       |                                                                                                                                                                                                  | 337 Assembly             |                  | 1             |