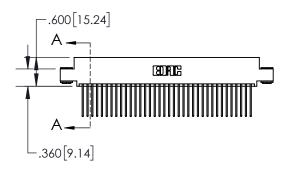

1

|             | .330[8.38]<br>CARD SLOT |  |  |  |
|-------------|-------------------------|--|--|--|
| -           | .370[9.40]              |  |  |  |
|             | SECTION A-A             |  |  |  |
| <u> </u>    | <u> </u>                |  |  |  |
|             | .160[4.06]              |  |  |  |
| .150 [3.81] | POINT OF CONTACT        |  |  |  |
| 1           |                         |  |  |  |
| -           | .200[5.08]              |  |  |  |