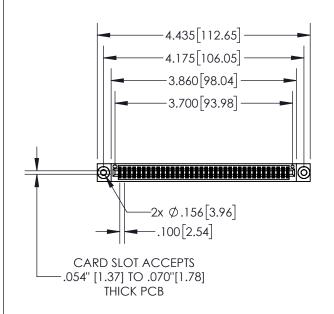

| 845/895 SERIES HIGH TEMP CARD EDGE CONNECTO | ЭR |
|---------------------------------------------|----|
| PART NUMBER: 895-072-542-503                |    |

|         | DRAWN: R.STA.MONICA | DATE:MAY.16/2017 |       |
|---------|---------------------|------------------|-------|
|         | CHECKED:            | DATE:            |       |
| D<br>ED | SCALE: 1:2          | SHEET 1          | OF 2  |
|         | DRAWING NUMBER      |                  | ISSUE |
| S       | 845-ENG-MASTER 1    |                  |       |