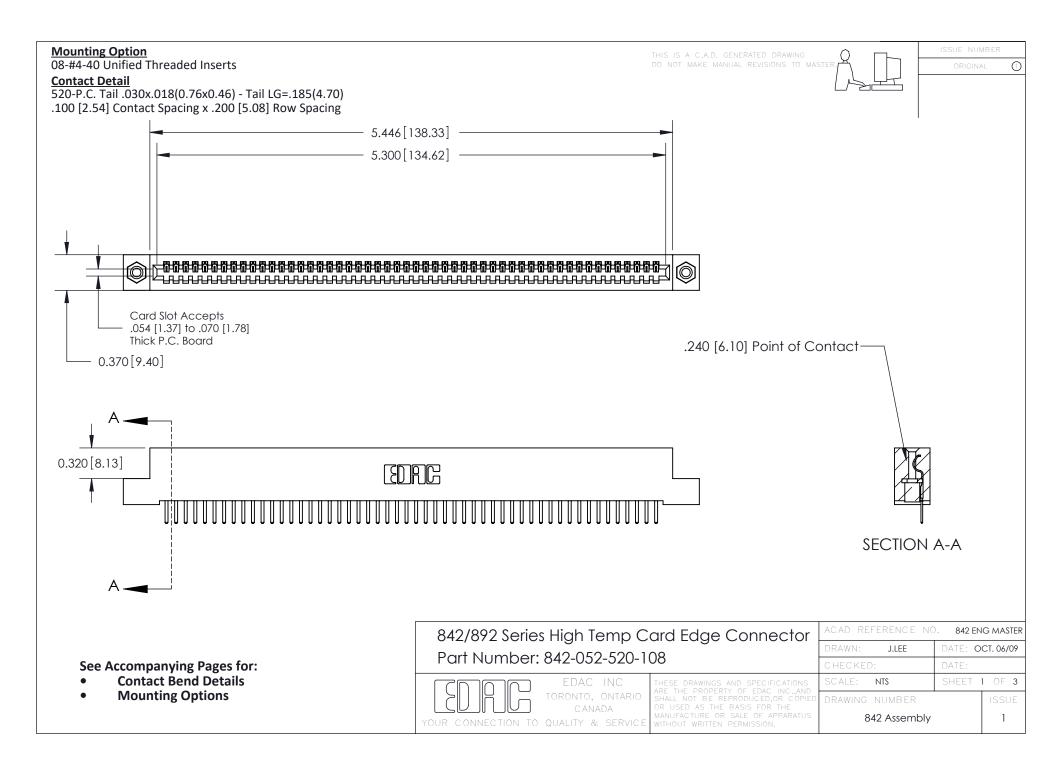

THIS IS A C.A.D. GENERATED DRAWING DO NOT MAKE MANUAL REVISIONS TO MASTER

ORIGINAL (1)



| 842/892 Series High Temp Card Edge Connector<br>Contact Bend Detail |                                                                                                  | ACAD REFERENCE NO. 842 ENG MASTER |             |                  |        |
|---------------------------------------------------------------------|--------------------------------------------------------------------------------------------------|-----------------------------------|-------------|------------------|--------|
|                                                                     |                                                                                                  | DRAWN:                            | J.