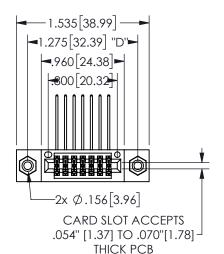

## **SECTION A-A**

345/395 SERIES CARD EDGE CONNECTOR PART NUMBER: 345-014-559-208

**EDAC INC** TORONTO, ONTARIO CANADA

THESE DRAWINGS AND SPECIFICATIONS ARE THE PROPERTY OF EDAC INC.,AND SHALL NOT BE REPRODUCED, OR COPIED OR USED AS THE BASIS FOR THE MANUFACTURE OR SALE OF APPARATUS WITHOUT WRITTEN PERMISSION.