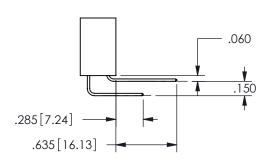

.160 4.06 .330[8.38] POINT OF CARD SLOT CONTACT .370 9.4 .150[3.81]

ISSUE NUMBER ORIGINAL

1

**Contact Code 558** 

Contact Code 559

**Contact Code 560** 

- INSULATOR MATERIAL: THERMOPLASTIC POLYESTER, UL 94V-0 DAP MATERIAL AVAILABLE UPON REQUEST
- CONTACT MATERIAL; COPPER ALLOY