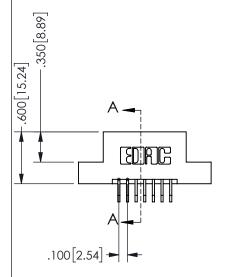

## **SECTION A-A**

345/395 SERIES CARD EDGE CONNECTOR PART NUMBER: 345-014-559-208

**EDAC INC** TORONTO, ONTARIO CANADA

THESE DRAWINGS AND SPECIFICATIONS ARE THE PROPERTY OF EDAC INC.,AND SHALL NOT BE REPRODUCED, OR COPIED OR USED AS THE BASIS FOR THE MANUFACTURE OR SALE OF APPARATUS WITHOUT WRITTEN PERMISSION.