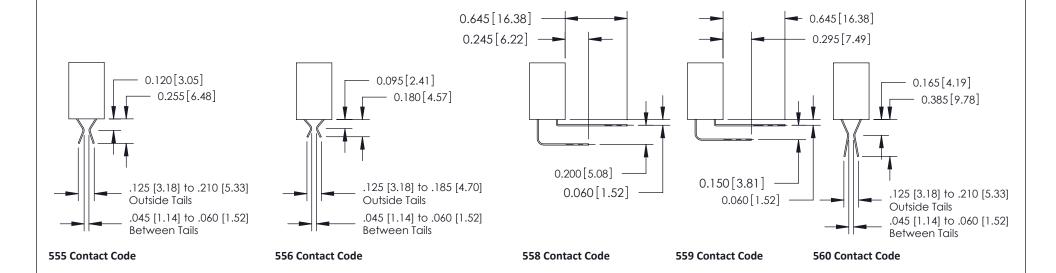

| 342 / 392 Series Card Edge Connector<br>Contact Bend Detail |                                                                                                 | ACAD REFERENCE NO. 342 ENG MASTER |          |          |  |  |
|-------------------------------------------------------------|-------------------------------------------------------------------------------------------------|-----------------------------------|----------|----------|--|--|
|                                                             |                                                                                                 | DRAWN: J.LEE                      | DATE: OC | T. 06/09 |  |  |
|                                                             |                                                                                                 | CHECKED:                          | DATE:    | DATE:    |  |  |
|                                                             | THESE DRAWINGS AND SPECIFICATIONS ARE THE PROPERTY OF EDAC INCAND                               | SCALE: NTS                        | SHEET 2  | 2 OF 3   |  |  |
| YOUR CONNECTION TO QUALITY & SERVICE                        | SHALL NOT BE REPRODUCED OR COPIED OR USED AS THE BASIS FOR THE MANUFACTURE OR SALE OF APPARATUS | DRAWING NUMBER                    |          | ISSUE    |  |  |
|                                                             |                                                                                                 | 342 Assembly                      | ,        | 1        |  |  |