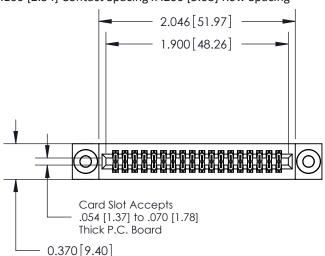

## **Contact Detail**

520-P.C. Tail .030x.018(0.76x0.46) - Tail LG=.185(4.70) .100 [2.54] Contact Spacing x .200 [5.08] Row Spacing

**See Accompanying Pages for:** 

- **Contact Bend Details**
- **Mounting Options**

.240 [6.10] Point of Contact-

842/892 Series High Temp Card Edge Connector Part Number: 842-036-520-203

YOUR CONNECTION TO QUALITY & SERVICE

CANADA

842 ENG MASTER J.LEE DATE: OCT. 06/09 SHEET 1 OF 3

SECTION A-A