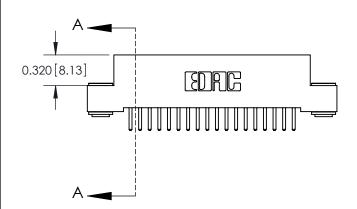

.240 [6.10] Point of Contact-

842/892 Series High Temp Card Edge Connector Part Number: 842-036-520-203

YOUR CONNECTION TO QUALITY & SERVICE

CANADA

842 ENG MASTER J.LEE DATE: OCT. 06/09 SHEET 1 OF 3

SECTION A-A