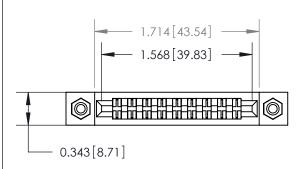

## **Contact Detail**

PC Tail .023x.013(0.58x0.33) - Tail LG=.213(5.41) .156 [3.96] Contact Spacing x .200 [5.08] Row Spacing

**See Accompanying Page for:** 

**Contact Bend Details** 

1

**SECTION A-A** 

.095 [2.41] Point of Contact (Measured from bottom of Card Slot) Card Slot Accepts .054 [1.37] to .070 [1.78] Thick P.C. Board