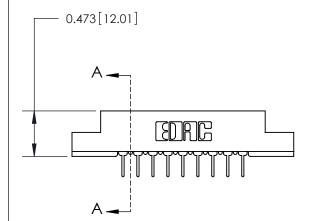

## **Contact Detail**

PC Tail .023x.013(0.58x0.33) - Tail LG=.213(5.41) .156 [3.96] Contact Spacing x .200 [5.08] Row Spacing

**See Accompanying Page for:** 

**Contact Bend Details** 

1

**SECTION A-A** 

.095 [2.41] Point of Contact (Measured from bottom of Card Slot) Card Slot Accepts .054 [1.37] to .070 [1.78] Thick P.C. Board