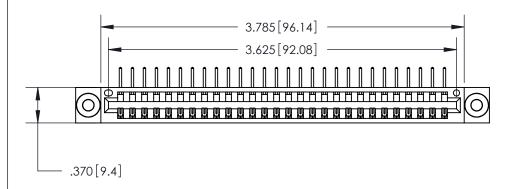

Card Slot Accepts .054 [1.37] to .070 [1.78] Thick P.C. Board .330 [8.38] Card Slot .160 [4.07] Point of Contact —

846/896 SERIES HIGH TEMP CARD EDGE CONNECTOR PART NUMBER: 846-028-558-603

YOUR CONNECTION TO QUALITY & SERVICE