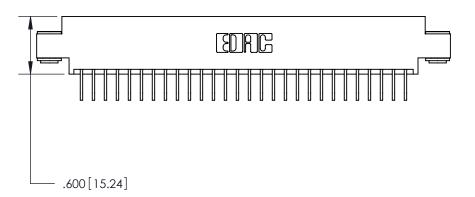

Card Slot Accepts .054 [1.37] to .070 [1.78] Thick P.C. Board .330 [8.38] Card Slot .160 [4.07] Point of Contact —

846/896 SERIES HIGH TEMP CARD EDGE CONNECTOR PART NUMBER: 846-028-558-603

YOUR CONNECTION TO QUALITY & SERVICE