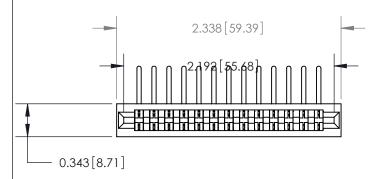

## **Contact Detail**

90 Degree Bend (Code 541 Contacts)

.156 [3.96] Contact Spacing x .200 [5.08] Row Spacing

**See Accompanying Page for:** 

**Contact Bend Details** 

| .175 [4.45] Point of Contact<br>(Measured from bottom of Card Slot) — |           |    |
|-----------------------------------------------------------------------|-----------|----|
|                                                                       |           |    |
|                                                                       |           |    |
| Card Slot Accepts .054 [1.37] to .070 [1.78] Thick P.C. Board         | SECTION A | -A |