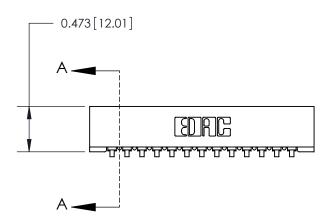

## **Contact Detail**

90 Degree Bend (Code 541 Contacts)

.156 [3.96] Contact Spacing x .200 [5.08] Row Spacing

**See Accompanying Page for:** 

**Contact Bend Details** 

| .175 [4.45] Point of Contact<br>(Measured from bottom of Card Slot) — |           |    |
|-----------------------------------------------------------------------|-----------|----|
|                                                                       |           |    |
|                                                                       |           |    |
| Card Slot Accepts .054 [1.37] to .070 [1.78] Thick P.C. Board         | SECTION A | -A |