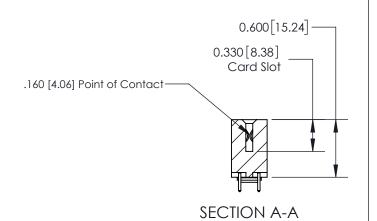

## **Contact Detail**

521-P.C. Tail .025 Sq.(0.64 Sq.) - Tail LG=.150(3.81) .156 [3.96] Contact Spacing x .200 [5.08] Row Spacing

Thick P.C. Board

0.370 [9.40]

-4.494[114.15] -4.184 [106.27] 3.898 [99.01] 3.752 [95.30] Card Slot Accepts .054 [1.37] to .070 [1.78]

THIS IS A C.A.D. GENERATED DRAWING DO NOT MAKE MANUAL REVISIONS TO MASTER.

ISSUE NUMBER

ORIGINAL

837/887 Series High Temp Card Edge Connector Part Number: 837-046-521-203

YOUR CONNECTION TO QUALITY & SERVICE