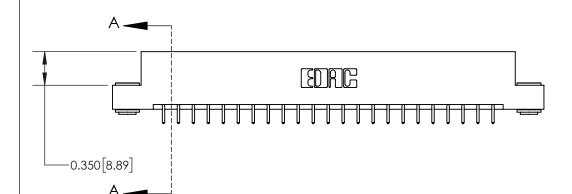

**Mounting Option** 

03-.116 (2.95) I.D. Floating Eyelets

## **Contact Detail**

521-P.C. Tail .025 Sq.(0.64 Sq.) - Tail LG=.150(3.81) .156 [3.96] Contact Spacing x .200 [5.08] Row Spacing

Thick P.C. Board

0.370 [9.40]

-4.494[114.15] -4.184 [106.27] 3.898 [99.01] 3.752 [95.30] Card Slot Accepts .054 [1.37] to .070 [1.78]

THIS IS A C.A.D. GENERATED DRAWING DO NOT MAKE MANUAL REVISIONS TO MASTER.

ISSUE NUMBER

ORIGINAL

837/887 Series High Temp Card Edge Connector Part Number: 837-046-521-203

YOUR CONNECTION TO QUALITY & SERVICE