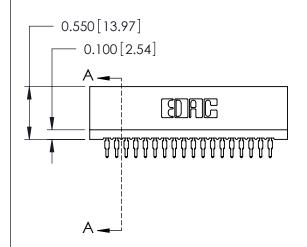

THIS IS A C.A.D. GENERATED DRAWING DO NOT MAKE MANUAL REVISIONS TO MASTER.

ISSUE NUMBER

ORIGINAL

Contact Information
520-P.C. Tail, Regular Point - Tail LG.=.175(4.45)
.100" (2.54mm) Contact Spacing x .200" (5.08mm) Row Spacing