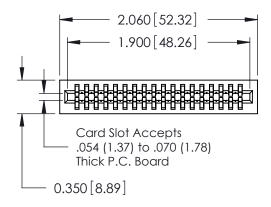

725 Series Ultra-Mate Card Edge Connector - Press Fit

Part Number: 725-036-520-201

YOUR CONNECTION TO QUALITY & SERVICE

**EDAC INC** TORONTO, ONTARIO CANADA

THESE DRAWINGS AND SPECIFICATIONS ARE THE PROPERTY OF EDAC INC.,AND SHALL NOT BE REPRODUCED, OR COPIED OR USED AS THE BASIS FOR THE MANUFACTURE OR SALE OF APPARATUS WITHOUT WRITTEN PERMISSION.