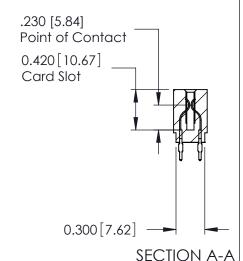

THIS IS A C.A.D. GENERATED DRAWING DO NOT MAKE MANUAL REVISIONS TO MASTER.

ISSUE NUMBER

ORIGINAL

Contact Information
520-P.C. Tail, Regular Point - Tail LG.=.175(4.45)
.100" (2.54mm) Contact Spacing x .200" (5.08mm) Row Spacing