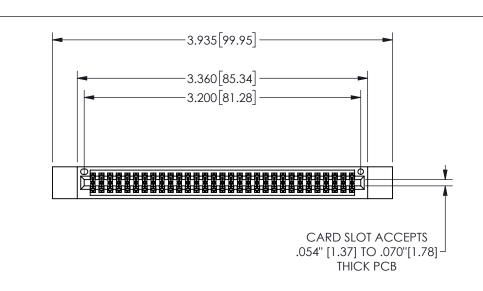

345/395 SERIES CARD EDGE CONNECTOR PART NUMBER: 345-062-542-812

YOUR CONNECTION TO QUALITY & SERVICE

**EDAC INC** TORONTO, ONTARIO CANADA

THESE DRAWINGS AND SPECIFICATIONS ARE THE PROPERTY OF EDAC INC.,AND SHALL NOT BE REPRODUCED,OR COPIED OR USED AS THE BASIS FOR THE MANUFACTURE OR SALE OF APPARATUS WITHOUT WRITTEN PERMISSION.

| ACAD REFERENCE NO. |              | 345-ENG-MASTER |           |
|--------------------|--------------|----------------|-----------|
| DRAWN:             | R.STA.MONICA | DATEMA         | Y.16/2017 |
| CHECKED:           |              | DATE:          |           |
| SCALE:             | NTS          | SHEET          | OF 2      |
| DRAWING            | NUMBER       |                | ISSUE     |
| 345-ENG-MASTER     |              |                | 1         |