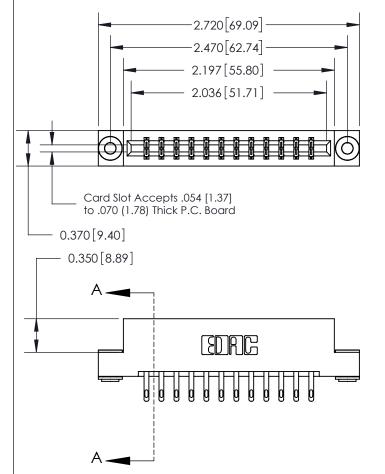

833 Series High Temp Card Edge Connector Part Number: 833-024-500-203

**EDAC INC** TORONTO, ONTARIO CANADA

THESE DRAWINGS AND SPECIFICATIONS ARE THE PROPERTY OF EDAC INC.,AND SHALL NOT BE REPRODUCED,OR COPIED OR USED AS THE BASIS FOR THE MANUFACTURE OR SALE OF APPARATUS WITHOUT WRITTEN PERMISSION.

| ACAD REFERENCE NO. | 833 ENG MASTER   |  |  |
|--------------------|------------------|--|--|
| DRAWN: J.LEE       | DATE: OCT. 14/09 |  |  |
| CHECKED:           | DATE:            |  |  |
| SCALE: NTS         | SHEET 1 OF 3     |  |  |
| DRAWING NUMBER     | ISSUE            |  |  |
| 833 Assembly       | 1                |  |  |