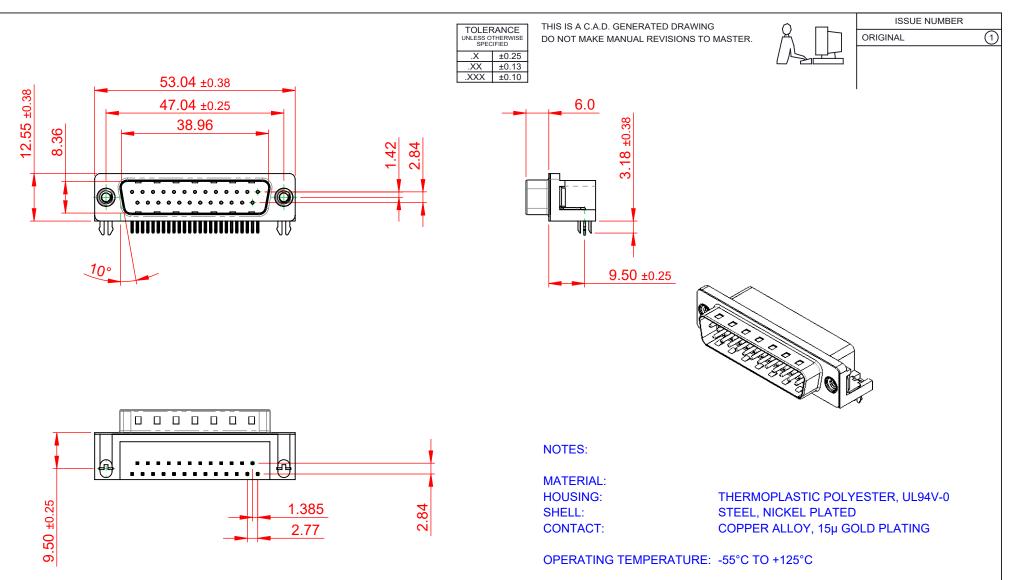

**CURRENT RATING:** CONTACT RESISTANCE: **INSULATOR RESISTANCE:** DIELECTRIC

**3A PER CONTACT** 25mΩ MAX. 5000MΩ min.

WITHSTANDING VOLTAGE: 1000V AC rms

|  |                                                                                | SW REFERENCE NO.: 621 ASSEMBLY                                                                                                                                                                                 |                           |                    |       |
|--|--------------------------------------------------------------------------------|----------------------------------------------------------------------------------------------------------------------------------------------------------------------------------------------------------------|---------------------------|--------------------|-------|
|  |                                                                                |                                                                                                                                                                                                                | DRAWN: C.B                | DATE: AUG. 01/2018 |       |
|  |                                                                                |                                                                                                                                                                                                                | CHECKED:                  | DATE:              |       |
|  | EDAC INC<br>TORONTO, ONTARIO<br>CANADA<br>YOUR CONNECTION TO QUALITY & SERVICE | THESE DRAWINGS AND SPECIFICATIONS<br>ARE THE PROPERTY OF EDAC INC.,AND<br>SHALL NOT BE REPRODUCED,OR COPIED<br>OR USED AS THE BASIS FOR THE<br>MANUFACTURE OR SALE OF APPARATUS<br>WITHOUT WRITTEN PERMISSION. | SCALE: 1:1                | SHEET 1 OF         | 1     |
|  |                                                                                |                                                                                                                                                                                                                | DRAWING NUMBER: 621-025-3 | 368-542            | ISSUE |
|  |                                                                                |                                                                                                                                                                                                                | PART NUMBER: 621-025-3    | 368-542            | 1     |