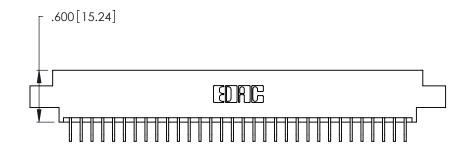

Card Slot Accepts .054 [1.37] to .070 [1.78] Thick P.C. Board .330 [8.38] Card Slot .160 [4.07] Point of Contact

- INSULATOR MATERIAL: THERMOPLASTIC POLYESTER, UL 94V-0 CONTACT MATERIAL; COPPER, NICKEL, TIN ALLOY CA-725
- CONTACT PLATING: GOLD ON THE MATING AREA, TIN-LEAD ON THE CONTACT TAILS, NICKEL UNDERPLATE