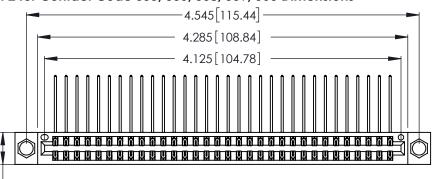

| 346/396 SERIES CARD EDGE CONNECTOR |
|------------------------------------|
| PART NUMBER: 346-064-559-804       |

**EDAC INC** TORONTO, ONTARIO CANADA

THESE DRAWINGS AND SPECIFICATIONS ARE THE PROPERTY OF EDAC INC.,AND SHALL NOT BE REPRODUCED, OR COPIED OR USED AS THE BASIS FOR THE MANUFACTURE OR SALE OF APPARATUS WITHOUT WRITTEN PERMISSION.