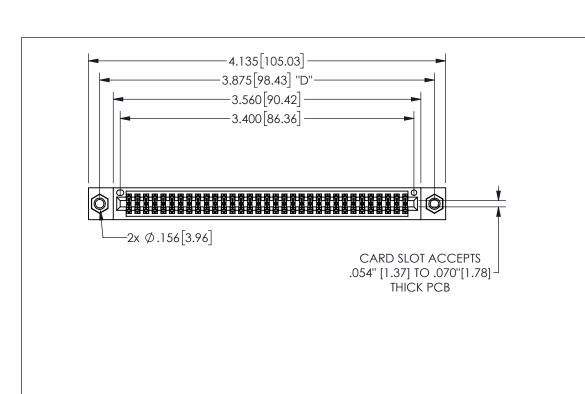

| 345/395 SERIES CARD EDGE CONNECTOR |  |
|------------------------------------|--|
| PART NUMBER: 345-066-556-807       |  |

YOUR CONNECTION TO QUALITY & SERVICE

**EDAC INC** TORONTO, ONTARIO CANADA

THESE DRAWINGS AND SPECIFICATIONS ARE THE PROPERTY OF EDAC INC.,AND SHALL NOT BE REPRODUCED, OR COPIED OR USED AS THE BASIS FOR THE MANUFACTURE OR SALE OF APPARATUS WITHOUT WRITTEN PERMISSION.

| ACAD REFERENCE NO. |              | 345-ENG-MASTER |           |
|--------------------|--------------|----------------|-----------|
| DRAWN:             | R.STA.MONICA | DATEMA         | Y.16/2017 |
| CHECKE             | D:           | DATE:          |           |
| SCALE:             | NTS          | SHEET          | OF 2      |
| DRAWING            | NUMBER       |                | ISSUE     |
| 345-ENG-MASTER     |              |                | 1         |