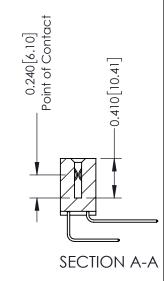

**Mounting Option** 01-No Mounting Lugs **Contact Detail** 

558-90 Degree Bend (Code 541 Contacts) .100 [2.54] Contact Spacing x .200 [5.08] Row Spacing