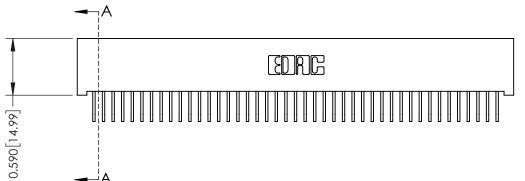

342 Assembly

THIS IS A C.A.D. GENERATED DRAWING DO NOT MAKE MANUAL REVISIONS TO MASTER. ISSUE NUMBER

ORIGINAL

1

| 342 / 392 Series Card Edge Connector<br>Contact Bend Detail |                                                                                                                                                                                                  | ACAD REFERENCE NO. 342 ENG MASTER |             |                  |        |
|-------------------------------------------------------------|--------------------------------------------------------------------------------------------------------------------------------------------------------------------------------------------------|-----------------------------------|-------------|------------------|--------|
|                                                             |                                                                                                                                                                                                  | DRAWN:                            | J.LEE       | DATE: OCT. 06/09 |        |
|                                                             |                                                                                                                                                                                                  | CHECKED:                          |             | DATE:            |        |
| TORONTO, ONTARIO                                            | THESE DRAWINGS AND SPECIFICATIONS ARE THE PROPERTY OF EDAC INC. AND SHALL NOT BE REPRODUCED, OR COPIED OR USED AS THE BASIS FOR THE MANUFACTURE OR SALE OF APPARATUS WITHOUT WRITTEN PERMISSION. | SCALE:                            | NTS         | SHEET :          | 2 OF 3 |
|                                                             |                                                                                                                                                                                                  | DRAWING                           | NUMBER      |                  | ISSUE  |
| YOUR CONNECTION TO QUALITY & SERVICE                        |                                                                                                                                                                                                  | 3                                 | 42 Assembly |                  | 1      |