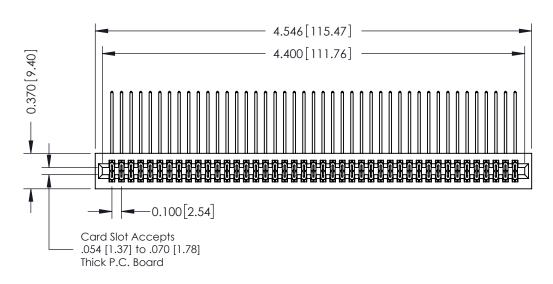

## **See Accompanying Pages for:**

- **Contact Bend Details**
- **Mounting Options**

342 / 392 Card Edge Connector Part Number: 342-086-558-201

YOUR CONNECTION TO QUALITY & SERVICE

CANADA

342 ENG MASTER J.LEE DATE: OCT. 06/09 SHEET 1 OF 3 NTS

342 Assembly

THIS IS A C.A.D. GENERATED DRAWING DO NOT MAKE MANUAL REVISIONS TO MASTER. ISSUE NUMBER

ORIGINAL

1

| 342 / 392 Series Card Edge Connector<br>Contact Bend Detail |                                                                                                                                                                                                  | ACAD REFERENCE NO. 342 ENG MASTER |             |                  |        |
|-------------------------------------------------------------|--------------------------------------------------------------------------------------------------------------------------------------------------------------------------------------------------|-----------------------------------|-------------|------------------|--------|
|                                                             |                                                                                                                                                                                                  | DRAWN:                            | J.LEE       | DATE: OCT. 06/09 |        |
|                                                             |                                                                                                                                                                                                  | CHECKED:                          |             | DATE:            |        |
| TORONTO, ONTARIO                                            | THESE DRAWINGS AND SPECIFICATIONS ARE THE PROPERTY OF EDAC INC. AND SHALL NOT BE REPRODUCED, OR COPIED OR USED AS THE BASIS FOR THE MANUFACTURE OR SALE OF APPARATUS WITHOUT WRITTEN PERMISSION. | SCALE:                            | NTS         | SHEET :          | 2 OF 3 |
|                                                             |                                                                                                                                                                                                  | DRAWING                           | NUMBER      |                  | ISSUE  |
| YOUR CONNECTION TO QUALITY & SERVICE                        |                                                                                                                                                                                                  | 3                                 | 42 Assembly |                  | 1      |