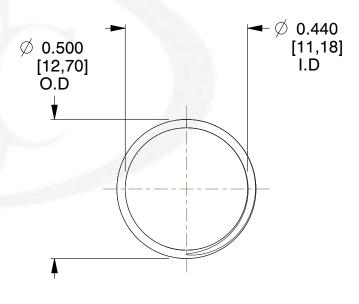

## **NOTES:**

1. Material : Music Wire 2. Finish : Glod Irridite

3. Ends: Closed and Ground

4. Total Coils: 10.000

5. Sugg. Max. Deflection: 0.350 (in)6. Sugg. Max. Load: 2.300 (lbs)

7. All Drawing Dimensions are in Inches [mm]