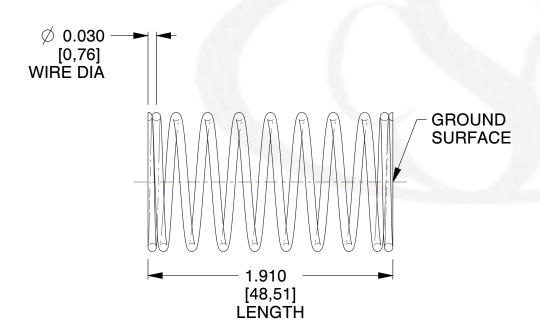

## **NOTES:**

1. Material : Music Wire 2. Finish : Glod Irridite

3. Ends: Closed and Ground

4. Total Coils: 10.000

5. Sugg. Max. Deflection: 0.350 (in)6. Sugg. Max. Load: 2.300 (lbs)

7. All Drawing Dimensions are in Inches [mm]