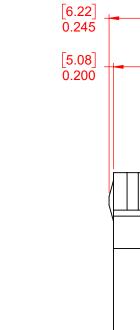

THIS IS A C.A.D. GENERATED DRAWING DO NOT MAKE MANUAL REVISIONS TO MASTER.

ORIGINAL

(1)

NOTE: CONTACT CODE: 520-P.C. Tail .025x.024(0.64x0.61) - Tail LG.=.215(5.46)

[3.96] 0.156

|    |                                                                                |                                                                                                                                                                                                                | ACAD REFERENCE NO.: 556 Assembly |                          |      |
|----|--------------------------------------------------------------------------------|----------------------------------------------------------------------------------------------------------------------------------------------------------------------------------------------------------------|----------------------------------|--------------------------|------|
|    | 556 EDACON CONNEC                                                              | RASSEMBLY                                                                                                                                                                                                      | DRAWN: C.B                       | DATE: March 13, 2        | 2020 |
|    |                                                                                |                                                                                                                                                                                                                | CHECKED: DATE:                   |                          |      |
| YC | EDAC INC<br>TORONTO, ONTARIO<br>CANADA<br>YOUR CONNECTION TO QUALITY & SERVICE | THESE DRAWINGS AND SPECIFICATIONS<br>ARE THE PROPERTY OF EDAC INC.,AND<br>SHALL NOT BE REPRODUCED,OR COPIED<br>OR USED AS THE BASIS FOR THE<br>MANUFACTURE OR SALE OF APPARATUS<br>WITHOUT WRITTEN PERMISSION. | SCALE: 2:1                       | SHEET 1 OF               | 1    |
|    |                                                                                |                                                                                                                                                                                                                | DRAWING NUMBER: 556 Ass          | ING NUMBER: 556 Assembly |      |
|    |                                                                                |                                                                                                                                                                                                                | PART NUMBER: 556-003             | -520-102                 | 1    |