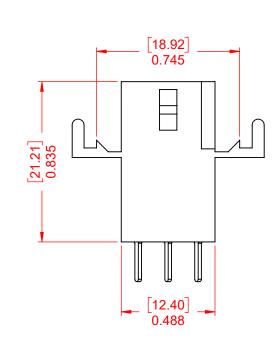

THIS IS A C.A.D. GENERATED DRAWING DO NOT MAKE MANUAL REVISIONS TO MASTER.

ORIGINAL

(1)

NOTE: CONTACT CODE: 520-P.C. Tail .025x.024(0.64x0.61) - Tail LG.=.215(5.46)

[3.96] 0.156

|    |                                                                                |                                                                                                                                                                                                                | ACAD REFERENCE NO.: 556 Assembly |                          |      |
|----|--------------------------------------------------------------------------------|----------------------------------------------------------------------------------------------------------------------------------------------------------------------------------------------------------------|----------------------------------|--------------------------|------|
|    | 556 EDACON CONNEC                                                              | RASSEMBLY                                                                                                                                                                                                      | DRAWN: C.B                       | DATE: March 13, 2        | 2020 |
|    |                                                                                |                                                                                                                                                                                                                | CHECKED: DATE:                   |                          |      |
| YC | EDAC INC<br>TORONTO, ONTARIO<br>CANADA<br>YOUR CONNECTION TO QUALITY & SERVICE | THESE DRAWINGS AND SPECIFICATIONS<br>ARE THE PROPERTY OF EDAC INC.,AND<br>SHALL NOT BE REPRODUCED,OR COPIED<br>OR USED AS THE BASIS FOR THE<br>MANUFACTURE OR SALE OF APPARATUS<br>WITHOUT WRITTEN PERMISSION. | SCALE: 2:1                       | SHEET 1 OF               | 1    |
|    |                                                                                |                                                                                                                                                                                                                | DRAWING NUMBER: 556 Ass          | ING NUMBER: 556 Assembly |      |
|    |                                                                                |                                                                                                                                                                                                                | PART NUMBER: 556-003             | -520-102                 | 1    |