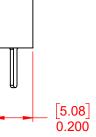

THIS IS A C.A.D. GENERATED DRAWING DO NOT MAKE MANUAL REVISIONS TO MASTER.

ORIGINAL

(1)

NOTE: CONTACT CODE: 520-P.C. Tail .025x.024(0.64x0.61) - Tail LG.=.215(5.46)

[3.96] 0.156

|    |                                                                                |                                                                                                                                                                                                                | ACAD REFERENCE NO.: 556 Assembly |                          |      |
|----|--------------------------------------------------------------------------------|----------------------------------------------------------------------------------------------------------------------------------------------------------------------------------------------------------------|----------------------------------|--------------------------|------|
|    | 556 EDACON CONNEC                                                              | RASSEMBLY                                                                                                                                                                                                      | DRAWN: C.B                       | DATE: March 13, 2        | 2020 |
|    |                                                                                |                                                                                                                                                                                                                | CHECKED: DATE:                   |                          |      |
| YC | EDAC INC<br>TORONTO, ONTARIO<br>CANADA<br>YOUR CONNECTION TO QUALITY & SERVICE | THESE DRAWINGS AND SPECIFICATIONS<br>ARE THE PROPERTY OF EDAC INC.,AND<br>SHALL NOT BE REPRODUCED,OR COPIED<br>OR USED AS THE BASIS FOR THE<br>MANUFACTURE OR SALE OF APPARATUS<br>WITHOUT WRITTEN PERMISSION. | SCALE: 2:1                       | SHEET 1 OF               | 1    |
|    |                                                                                |                                                                                                                                                                                                                | DRAWING NUMBER: 556 Ass          | ING NUMBER: 556 Assembly |      |
|    |                                                                                |                                                                                                                                                                                                                | PART NUMBER: 556-003             | -520-102                 | 1    |