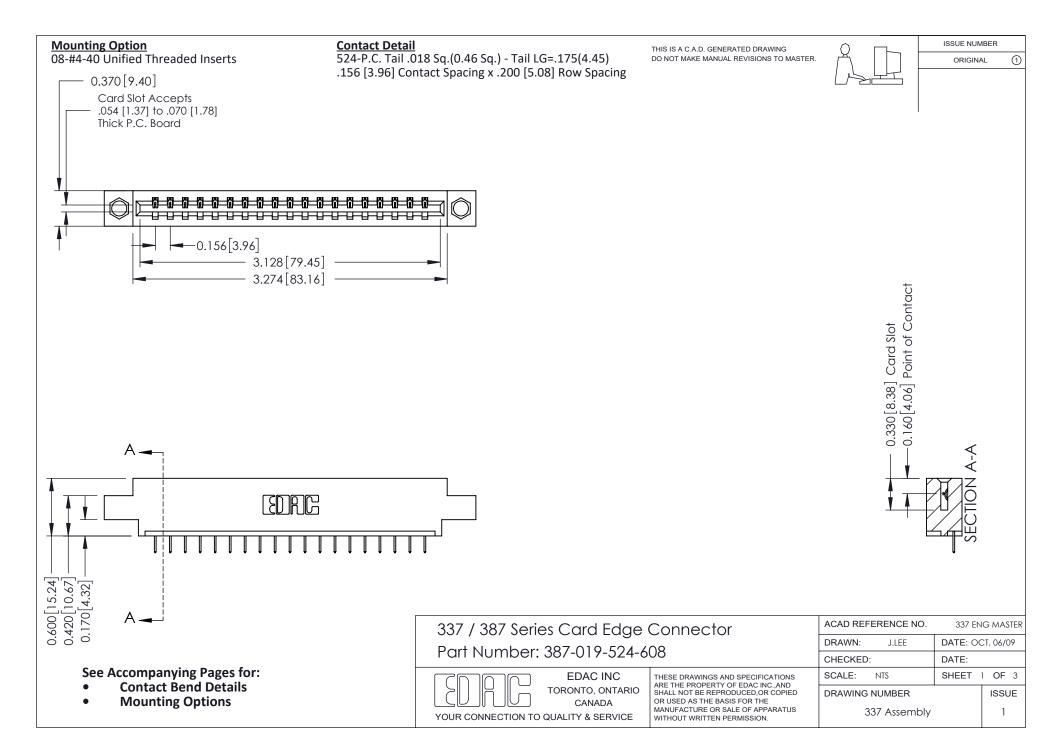

ISSUE NUMBER

ORIGINAL

1

| 337 / 387 Series Card Edge Connector<br>Contact Bend Detail           |                                                                                                                                                                                                  | ACAD REFERENCE NO. 337 E |                  | G MASTER      |
|-----------------------------------------------------------------------|--------------------------------------------------------------------------------------------------------------------------------------------------------------------------------------------------|--------------------------|------------------|---------------|
|                                                                       |                                                                                                                                                                                                  | DRAWN: J.LEE             | DATE: OCT. 06/09 |               |
|                                                                       |                                                                                                                                                                                                  | CHECKED:                 | CKED: DATE:      |               |
| EDAC INC TORONTO, ONTARIO CANADA YOUR CONNECTION TO QUALITY & SERVICE | THESE DRAWINGS AND SPECIFICATIONS ARE THE PROPERTY OF EDAC INC.,AND SHALL NOT BE REPRODUCED, OR COPIED OR USED AS THE BASIS FOR THE MANUFACTURE OR SALE OF APPARATUS WITHOUT WRITTEN PERMISSION. | SCALE: NTS               | SHEET            | 2 <b>OF</b> 3 |
|                                                                       |                                                                                                                                                                                                  | DRAWING NUMBER           |                  | ISSUE         |
|                                                                       |                                                                                                                                                                                                  | 337 Assembly             |                  | 1             |