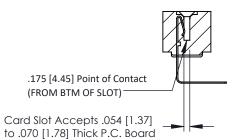

**Mounting Option Contact Detail** 90 Degree Bend (Code 522 and 540 Contacts) No Mounting Lugs .156 [3.96] Contact Spacing x .200 [5.08] Row Spacing 0.156 3.96 0.500[12.70] 6.716 [170.59] --6.862[174.29]-EDAC





**See Accompanying Pages for:** 

- **Contact Bend Details**
- **Mounting Options**

0.473[12.01]

307 / 357 Card Edge Connector Part Number: 357-042-558-101

YOUR CONNECTION TO QUALITY & SERVICE

| ACAD REFERENCE NO. 307 ENG MASTER |                  |
|-----------------------------------|------------------|
| DRAWN: J.LEE                      | DATE: AUG. 11/09 |
| CHECKED:                          | DATE:            |
| SCALE: NTS                        | SHEET 1 OF 3     |
| DRAWING NUMBER                    | ISSUE            |
| 307 Assembly                      | 1                |