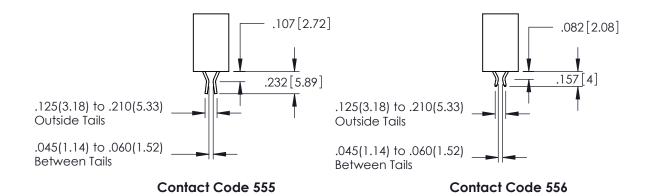

**SECTION A-A** 

**Contact Code 558** 

Contact Code 559

Contact Code 560

INSULATOR MATERIAL: THERMOPLASTIC POLYESTER, UL 94V-0

DAP MATERIAL AVAILABLE UPON REQUEST

CONTACT MATERIAL; COPPER ALLOY CONTACT PLATING: GOLD ON THE MATING AREA, TIN PLATING ON THE CONTACT TAILS, NICKEL UNDERPLATE

## 345/395 SERIES CARD EDGE CONNECTOR CONTACT CODE 555,556,558,559,560 DIMENSIONS

YOUR CONNECTION TO QUALITY & SERVICE

|   | ACAD REFERENCE NO   | . 345-ENG-MASTER         |
|---|---------------------|--------------------------|
|   | DRAWN: R.STA.MONICA | DATE: <b>MAY.16/2017</b> |
| • | CHECKED:            | DATE:                    |
|   | SCALE: 1:1          | SHEET 2 OF 2             |
| D | DRAWING NUMBER      | ISSUE                    |