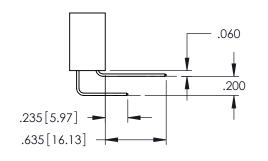

**SECTION A-A** 

**Contact Code 558** 

Contact Code 559

Contact Code 560

INSULATOR MATERIAL: THERMOPLASTIC POLYESTER, UL 94V-0

DAP MATERIAL AVAILABLE UPON REQUEST

CONTACT MATERIAL; COPPER ALLOY CONTACT PLATING: GOLD ON THE MATING AREA, TIN PLATING ON THE CONTACT TAILS, NICKEL UNDERPLATE

## 345/395 SERIES CARD EDGE CONNECTOR CONTACT CODE 555,556,558,559,560 DIMENSIONS

YOUR CONNECTION TO QUALITY & SERVICE

|   | ACAD REFERENCE NO   | . 345-ENG-MASTER         |
|---|---------------------|--------------------------|
|   | DRAWN: R.STA.MONICA | DATE: <b>MAY.16/2017</b> |
| • | CHECKED:            | DATE:                    |
|   | SCALE: 1:1          | SHEET 2 OF 2             |
| D | DRAWING NUMBER      | ISSUE                    |