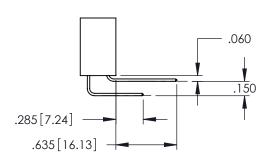

**SECTION A-A** 

**Contact Code 558** 

Contact Code 559

Contact Code 560

INSULATOR MATERIAL: THERMOPLASTIC POLYESTER, UL 94V-0

DAP MATERIAL AVAILABLE UPON REQUEST

CONTACT MATERIAL; COPPER ALLOY CONTACT PLATING: GOLD ON THE MATING AREA, TIN PLATING ON THE CONTACT TAILS, NICKEL UNDERPLATE

## 345/395 SERIES CARD EDGE CONNECTOR CONTACT CODE 555,556,558,559,560 DIMENSIONS

YOUR CONNECTION TO QUALITY & SERVICE

|   | ACAD REFERENCE NO   | . 345-ENG-MASTER         |
|---|---------------------|--------------------------|
|   | DRAWN: R.STA.MONICA | DATE: <b>MAY.16/2017</b> |
| • | CHECKED:            | DATE:                    |
|   | SCALE: 1:1          | SHEET 2 OF 2             |
| D | DRAWING NUMBER      | ISSUE                    |