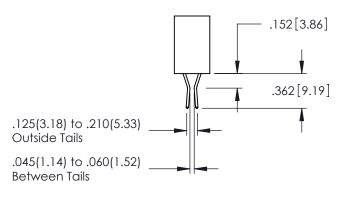

**SECTION A-A** 

**Contact Code 558** 

Contact Code 559

Contact Code 560

INSULATOR MATERIAL: THERMOPLASTIC POLYESTER, UL 94V-0

DAP MATERIAL AVAILABLE UPON REQUEST

CONTACT MATERIAL; COPPER ALLOY CONTACT PLATING: GOLD ON THE MATING AREA, TIN PLATING ON THE CONTACT TAILS, NICKEL UNDERPLATE

## 345/395 SERIES CARD EDGE CONNECTOR CONTACT CODE 555,556,558,559,560 DIMENSIONS

YOUR CONNECTION TO QUALITY & SERVICE

|   | ACAD REFERENCE NO   | . 345-ENG-MASTER         |
|---|---------------------|--------------------------|
|   | DRAWN: R.STA.MONICA | DATE: <b>MAY.16/2017</b> |
| • | CHECKED:            | DATE:                    |
|   | SCALE: 1:1          | SHEET 2 OF 2             |
| D | DRAWING NUMBER      | ISSUE                    |