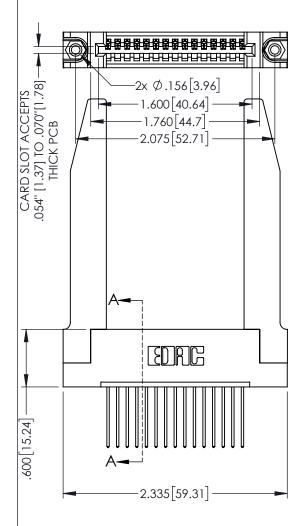

Contact Dimensions: 542-Wire Wrap .025 Sq.(0.64 Sq.) - Tail LG=.645(16.38) .100 (2.54) Contact Spacing x .200 (5.08) Row Spacing

.160 [4.06] POINT OF CONTACT

.150 [3.81]

-.330[8.38] CARD SLOT

1

INSULATOR MATERIAL: THERMOPLASTIC PBT BLACK, UL 94V-0

CONTACT MATERIAL; COPPER TIN ALLOY CONTACT PLATING: GOLD ON THE MATING AREA, TIN PLATING

ON THE CONTACT TAILS, NICKEL UNDERPLATE

| 345/395 SERIES CARD EDGE CONNECTOR   |
|--------------------------------------|
| PART NUMBER: 345-015-542-178         |
| 17 (K) 1107(BER: 0 10 0 10 0 12 17 0 |