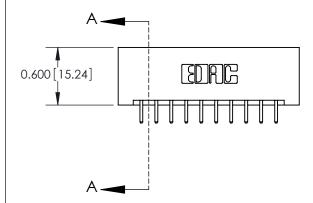

333 Assembly

THIS IS A C.A.D. GENERATED DRAWING DO NOT MAKE MANUAL REVISIONS TO MASTER.

1

| 333 Series Card Edge Connector<br>Contact Bend Detail                                                                                                                                                                                                                                                                                                                                                                                                                                                                                                                                                                                                                                                                                                                                                                                                                                                                                                                                                                                                                                                                                                                                                                                                                                                                                                                                                                                                                                                                                                                                                                                                                                                                                                                                                                                                                                                                                                                                                                                                                                                                          |                                  | ACAD REFERENCE NO. 333 ENG MASTER |         |              |                  |  |
|--------------------------------------------------------------------------------------------------------------------------------------------------------------------------------------------------------------------------------------------------------------------------------------------------------------------------------------------------------------------------------------------------------------------------------------------------------------------------------------------------------------------------------------------------------------------------------------------------------------------------------------------------------------------------------------------------------------------------------------------------------------------------------------------------------------------------------------------------------------------------------------------------------------------------------------------------------------------------------------------------------------------------------------------------------------------------------------------------------------------------------------------------------------------------------------------------------------------------------------------------------------------------------------------------------------------------------------------------------------------------------------------------------------------------------------------------------------------------------------------------------------------------------------------------------------------------------------------------------------------------------------------------------------------------------------------------------------------------------------------------------------------------------------------------------------------------------------------------------------------------------------------------------------------------------------------------------------------------------------------------------------------------------------------------------------------------------------------------------------------------------|----------------------------------|-----------------------------------|---------|--------------|------------------|--|
|                                                                                                                                                                                                                                                                                                                                                                                                                                                                                                                                                                                                                                                                                                                                                                                                                                                                                                                                                                                                                                                                                                                                                                                                                                                                                                                                                                                                                                                                                                                                                                                                                                                                                                                                                                                                                                                                                                                                                                                                                                                                                                                                |                                  |                                   |         | DRAWN: J.LEE | DATE: OCT. 14/09 |  |
|                                                                                                                                                                                                                                                                                                                                                                                                                                                                                                                                                                                                                                                                                                                                                                                                                                                                                                                                                                                                                                                                                                                                                                                                                                                                                                                                                                                                                                                                                                                                                                                                                                                                                                                                                                                                                                                                                                                                                                                                                                                                                                                                |                                  | CHECKED:                          | DATE:   |              |                  |  |
| EDAC INC THESE DRAWINGS AND SPECIFICATION AND ADDRESS OF SPECIFICATION ADDRE |                                  | SCALE: NTS                        | SHEET : | 2 OF 4       |                  |  |
| TORONTO, ONTARIO  ARE THE PROPERTY OF EDAC INC., AND SHALL NOT BE REPRODUCED, OR COPIED OR LISTO AS THE BASIS FOR THE                                                                                                                                                                                                                                                                                                                                                                                                                                                                                                                                                                                                                                                                                                                                                                                                                                                                                                                                                                                                                                                                                                                                                                                                                                                                                                                                                                                                                                                                                                                                                                                                                                                                                                                                                                                                                                                                                                                                                                                                          | DRAWING NUMBER                   |                                   | ISSUE   |              |                  |  |
| YOUR CONNECTION TO QUALITY & SERVICE                                                                                                                                                                                                                                                                                                                                                                                                                                                                                                                                                                                                                                                                                                                                                                                                                                                                                                                                                                                                                                                                                                                                                                                                                                                                                                                                                                                                                                                                                                                                                                                                                                                                                                                                                                                                                                                                                                                                                                                                                                                                                           | MANUFACTURE OR SALE OF APPARATUS | 333 Assembly                      |         | 1            |                  |  |

## **Features**

- .156 (3.96) Contact Spacing x .200 (5.08) Row Spacing
- Accepts .062 (1.57) Nominal Thickness P.C. Board
- High Profile Insulator Body .600 (15.24)
- Contact Termination Options include P.C. Tail, Wire Hole, Wire Wrap, 90 Degree, & Extender Board Bends
- Single or Dual Row Configurations
- Variety of Mounting Options, Flush or Offset Lugs
- Accepts Between Contact and In-Contact Polarizing Keys