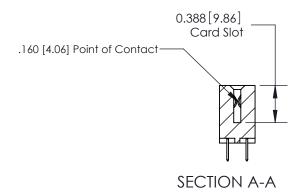

333 Assembly

THIS IS A C.A.D. GENERATED DRAWING DO NOT MAKE MANUAL REVISIONS TO MASTER.

1

| 333 Series Card Edge Connector<br>Contact Bend Detail                                                                                                                                                                                                                                                                                                                                                                                                                                                                                                                                                                                                                                                                                                                                                                                                                                                                                                                                                                                                                                                                                                                                                                                                                                                                                                                                                                                                                                                                                                                                                                                                                                                                                                                                                                                                                                                                                                                                                                                                                                                                          |                                  | ACAD REFERENCE NO. 333 ENG MASTER |         |              |                  |  |
|--------------------------------------------------------------------------------------------------------------------------------------------------------------------------------------------------------------------------------------------------------------------------------------------------------------------------------------------------------------------------------------------------------------------------------------------------------------------------------------------------------------------------------------------------------------------------------------------------------------------------------------------------------------------------------------------------------------------------------------------------------------------------------------------------------------------------------------------------------------------------------------------------------------------------------------------------------------------------------------------------------------------------------------------------------------------------------------------------------------------------------------------------------------------------------------------------------------------------------------------------------------------------------------------------------------------------------------------------------------------------------------------------------------------------------------------------------------------------------------------------------------------------------------------------------------------------------------------------------------------------------------------------------------------------------------------------------------------------------------------------------------------------------------------------------------------------------------------------------------------------------------------------------------------------------------------------------------------------------------------------------------------------------------------------------------------------------------------------------------------------------|----------------------------------|-----------------------------------|---------|--------------|------------------|--|
|                                                                                                                                                                                                                                                                                                                                                                                                                                                                                                                                                                                                                                                                                                                                                                                                                                                                                                                                                                                                                                                                                                                                                                                                                                                                                                                                                                                                                                                                                                                                                                                                                                                                                                                                                                                                                                                                                                                                                                                                                                                                                                                                |                                  |                                   |         | DRAWN: J.LEE | DATE: OCT. 14/09 |  |
|                                                                                                                                                                                                                                                                                                                                                                                                                                                                                                                                                                                                                                                                                                                                                                                                                                                                                                                                                                                                                                                                                                                                                                                                                                                                                                                                                                                                                                                                                                                                                                                                                                                                                                                                                                                                                                                                                                                                                                                                                                                                                                                                |                                  | CHECKED:                          | DATE:   |              |                  |  |
| EDAC INC THESE DRAWINGS AND SPECIFICATION AND ADDRESS OF SPECIFICATION ADDRE |                                  | SCALE: NTS                        | SHEET : | 2 OF 4       |                  |  |
| TORONTO, ONTARIO  ARE THE PROPERTY OF EDAC INC., AND SHALL NOT BE REPRODUCED, OR COPIED OR LISTO AS THE BASIS FOR THE                                                                                                                                                                                                                                                                                                                                                                                                                                                                                                                                                                                                                                                                                                                                                                                                                                                                                                                                                                                                                                                                                                                                                                                                                                                                                                                                                                                                                                                                                                                                                                                                                                                                                                                                                                                                                                                                                                                                                                                                          | DRAWING NUMBER                   |                                   | ISSUE   |              |                  |  |
| YOUR CONNECTION TO QUALITY & SERVICE                                                                                                                                                                                                                                                                                                                                                                                                                                                                                                                                                                                                                                                                                                                                                                                                                                                                                                                                                                                                                                                                                                                                                                                                                                                                                                                                                                                                                                                                                                                                                                                                                                                                                                                                                                                                                                                                                                                                                                                                                                                                                           | MANUFACTURE OR SALE OF APPARATUS | 333 Assembly                      |         | 1            |                  |  |