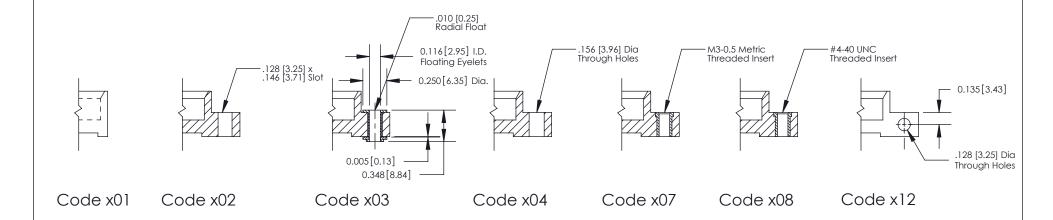

THIS IS A C.A.D. GENERATED DRAWING
DO NOT MAKE MANUAL REVISIONS TO MASTER

1220F NOWRE

DRIGINAL

1

| 333 Series Card Edge Connector |                                       | ACAD REFERENCE NO. 333 ENG MASTER                                                                      |         |             |           |        |
|--------------------------------|---------------------------------------|--------------------------------------------------------------------------------------------------------|---------|-------------|-----------|--------|
|                                |                                       | DRAWN:                                                                                                 | J.LEE   | DATE: O     | CT. 14/09 |        |
|                                | Mounting Options                      |                                                                                                        | CHECKED | ):          | DATE:     |        |
|                                | EDAC INC THESE DRAWINGS AND SPECIFIC. |                                                                                                        | SCALE:  | NTS         | SHEET ;   | 3 OF 4 |
|                                | TORONTO, ONTARIO                      | ARE THE PROPERTY OF EDAC INC.,AND<br>SHALL NOT BE REPRODUCED,OR COPIED<br>OR USED AS THE BASIS FOR THE | DRAWING | NUMBER      |           | ISSUE  |
|                                | YOUR CONNECTION TO QUALITY & SERVICE  | MANUFACTURE OR SALE OF APPARATUS                                                                       | 3       | 33 Assembly |           | 1      |

### **Mounting Option**

01-No Mounting Lugs