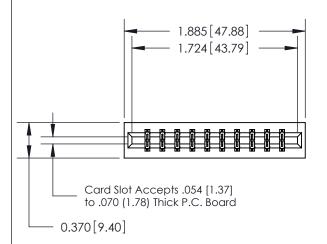

333 Assembly

THIS IS A C.A.D. GENERATED DRAWING DO NOT MAKE MANUAL REVISIONS TO MASTER.

1

| 333 Series Card Edge Connector<br>Contact Bend Detail                                                                                                                                                                                                                                                                                                                                                                                                                                                                                                                                                                                                                                                                                                                                                                                                                                                                                                                                                                                                                                                                                                                                                                                                                                                                                                                                                                                                                                                                                                                                                                                                                                                                                                                                                                                                                                                                                                                                                                                                                                                                          |                                  | ACAD REFERENCE NO. 333 ENG MASTER |         |              |                  |  |
|--------------------------------------------------------------------------------------------------------------------------------------------------------------------------------------------------------------------------------------------------------------------------------------------------------------------------------------------------------------------------------------------------------------------------------------------------------------------------------------------------------------------------------------------------------------------------------------------------------------------------------------------------------------------------------------------------------------------------------------------------------------------------------------------------------------------------------------------------------------------------------------------------------------------------------------------------------------------------------------------------------------------------------------------------------------------------------------------------------------------------------------------------------------------------------------------------------------------------------------------------------------------------------------------------------------------------------------------------------------------------------------------------------------------------------------------------------------------------------------------------------------------------------------------------------------------------------------------------------------------------------------------------------------------------------------------------------------------------------------------------------------------------------------------------------------------------------------------------------------------------------------------------------------------------------------------------------------------------------------------------------------------------------------------------------------------------------------------------------------------------------|----------------------------------|-----------------------------------|---------|--------------|------------------|--|
|                                                                                                                                                                                                                                                                                                                                                                                                                                                                                                                                                                                                                                                                                                                                                                                                                                                                                                                                                                                                                                                                                                                                                                                                                                                                                                                                                                                                                                                                                                                                                                                                                                                                                                                                                                                                                                                                                                                                                                                                                                                                                                                                |                                  |                                   |         | DRAWN: J.LEE | DATE: OCT. 14/09 |  |
|                                                                                                                                                                                                                                                                                                                                                                                                                                                                                                                                                                                                                                                                                                                                                                                                                                                                                                                                                                                                                                                                                                                                                                                                                                                                                                                                                                                                                                                                                                                                                                                                                                                                                                                                                                                                                                                                                                                                                                                                                                                                                                                                |                                  | CHECKED:                          | DATE:   |              |                  |  |
| EDAC INC THESE DRAWINGS AND SPECIFICATION AND ADDRESS OF SPECIFICATION ADDRE |                                  | SCALE: NTS                        | SHEET : | 2 OF 4       |                  |  |
| TORONTO, ONTARIO  ARE THE PROPERTY OF EDAC INC., AND SHALL NOT BE REPRODUCED, OR COPIED OR LISTO AS THE BASIS FOR THE                                                                                                                                                                                                                                                                                                                                                                                                                                                                                                                                                                                                                                                                                                                                                                                                                                                                                                                                                                                                                                                                                                                                                                                                                                                                                                                                                                                                                                                                                                                                                                                                                                                                                                                                                                                                                                                                                                                                                                                                          | DRAWING NUMBER                   |                                   | ISSUE   |              |                  |  |
| YOUR CONNECTION TO QUALITY & SERVICE                                                                                                                                                                                                                                                                                                                                                                                                                                                                                                                                                                                                                                                                                                                                                                                                                                                                                                                                                                                                                                                                                                                                                                                                                                                                                                                                                                                                                                                                                                                                                                                                                                                                                                                                                                                                                                                                                                                                                                                                                                                                                           | MANUFACTURE OR SALE OF APPARATUS | 333 Assembly                      |         | 1            |                  |  |