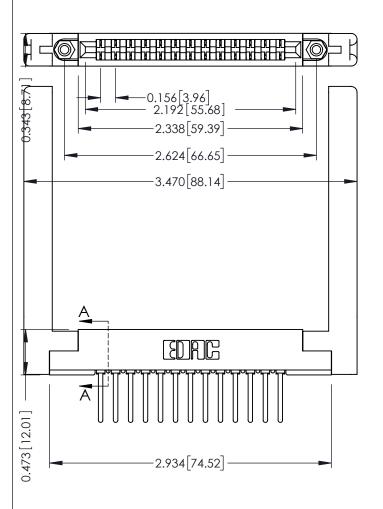

THIS IS A C.A.D. GENERATED DRAWING DO NOT MAKE MANUAL REVISIONS TO MASTER.

ORIGINAL

307 / 357 Card Edge Connector Part Number: 307-013-441-158

YOUR CONNECTION TO QUALITY & SERVICE

**EDAC INC** TORONTO, ONTARIO CANADA

.175 [4.45] Point of Contact (FROM BTM OF SLOT)

Card Slot Accepts .054 [1.37] to .070 [1.78] Thick P.C. Board