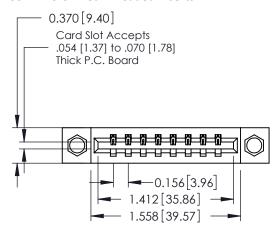

## **See Accompanying Pages for:**

- **Contact Bend Details**
- **Mounting Options**

| 337 / 387 Series Card Edge Connector |
|--------------------------------------|
| Part Number: 387-008-541-608         |

| ACAD REFERENCE NO | . 337 ENG MASTER |
|-------------------|------------------|
| DRAWN: J.LEE      | DATE: OCT. 06/09 |
| CHECKED:          | DATE:            |
| SCALE: NTS        | SHEET 1 OF 3     |
| DRAWING NUMBER    | ISSUE            |
| 337 Assembl       | ly 1             |