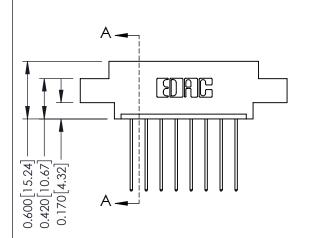

## **Mounting Option**

08-#4-40 Unified Threaded Inserts

## **Contact Detail**

541-Wire Wrap .025 Sq.(0.64 Sq.) - Tail LG=.750(19.05) .156 [3.96] Contact Spacing x .200 [5.08] Row Spacing

THIS IS A C.A.D. GENERATED DRAWING DO NOT MAKE MANUAL REVISIONS TO MASTER.