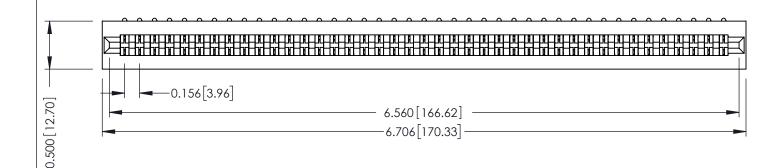

**Mounting Option** No Mounting Lugs **Contact Detail** 

90 Degree Bend (Code 421 Contacts)

.156 [3.96] Contact Spacing x .200 [5.08] Row Spacing

THIS IS A C.A.D. GENERATED DRAWING DO NOT MAKE MANUAL REVISIONS TO MASTER.