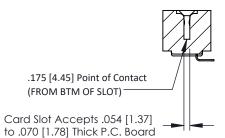

**Mounting Option** No Mounting Lugs **Contact Detail** 

90 Degree Bend (Code 421 Contacts)

.156 [3.96] Contact Spacing x .200 [5.08] Row Spacing

THIS IS A C.A.D. GENERATED DRAWING DO NOT MAKE MANUAL REVISIONS TO MASTER.