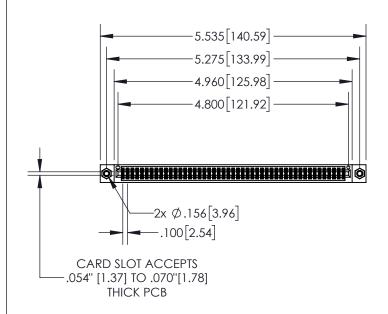

## **Contact Dimensions:**

556-Extender Board Bend (Code 520 Contacts)
See Sheet 2 for Contact Code 555, 556, 558, 559, 560 Dimensions

- 845/895 SERIES HIGH TEMP CARD EDGE CONNECTOR PART NU INSULATOR MATERIAL: THERMOPLASTIC, UL 94V-0
- CONTACT MATERIAL; COPPER TIN ALLOY
  CONTACT PLATING: GOLD ON THE MATING AREA, TIN PLATING
  ON THE CONTACT TAILS, NICKEL UNDERPLATE

ACAD REFERENCE NO. 845-ENG-MASTER

| PART NUMBER: 895-094-556-508    |                                                                   |           | DRAWN: R.STA.MONICA |         | DATE:MAY.16/2017 |  |
|---------------------------------|-------------------------------------------------------------------|-----------|---------------------|---------|------------------|--|
| 1 AKT 110/MBER: 073-074-330-300 |                                                                   | CHECKED:  |                     | DATE:   |                  |  |
| COOO EDAC INC                   | THESE DRAWINGS AND SPECIFICATIONS ARE THE PROPERTY OF EDAC INCAND | SCALE:    | 1:2                 | SHEET 1 | OF 2             |  |
| TORONTO, ONTARIO CANADA         | SHALL NOT BE REPRODUCED, OR COPIED OR USED AS THE BASIS FOR THE   | DRAWING 1 | NUMBER              |         | ISSUE            |  |
|                                 | MANUFACTURE OR SALE OF APPARATUS                                  | 845       | -ENG-MASTER         |         | 1                |  |