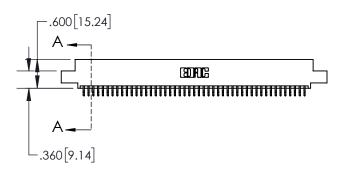

| .330[8.38]<br>CARD SLOT |                             |  |  |  |
|-------------------------|-----------------------------|--|--|--|
| -                       | .370[9.40]                  |  |  |  |
|                         | SECTION A-A                 |  |  |  |
|                         | .160[4.06] POINT OF CONTACT |  |  |  |
|                         | <del>-</del> .200[5.08]     |  |  |  |

## 845/895 SERIES HIGH TEMP CARD EDGE CONNECTOR CONTACT CODE 555,556,558,559,560 DIMENSIONS

YOUR CONNECTION TO QUALITY & SERVICE

|   | ACAD REFERENCE NO. 845-ENG-MASTER |                  |  |  |  |  |
|---|-----------------------------------|------------------|--|--|--|--|
|   | DRAWN: R.STA.MONICA               | DATE:MAY.16/2017 |  |  |  |  |
|   | CHECKED:                          | DATE:            |  |  |  |  |
|   | SCALE: 1:1                        | SHEET 2 OF 2     |  |  |  |  |
| D | DRAWING NUMBER                    | ISSUE            |  |  |  |  |