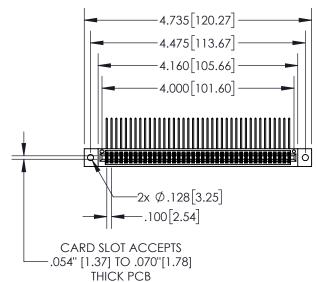

-.200 [5.08]

.330[8.38] **CARD SLOT** 

.370 [9.40]

**SECTION A-A** 

.160 4.06

POINT OF CONTACT 1

845-ENG-MASTER

| 4.735[120.27]                               |
|---------------------------------------------|
| 4.475[113.67]                               |
| 4.160[105.66]                               |
| 4.000[101.60]                               |
|                                             |
|                                             |
| 2x Ø.128[3.25]<br>100[2.54]                 |
| CARD SLOT ACCEPTS054" [1.37] TO .070"[1.78] |
| THCK DCB                                    |