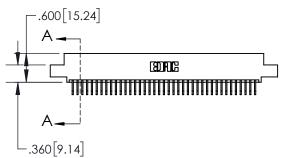

**Contact Dimensions:** 

558-90 Degree Bend (Code 541 Contacts) See Sheet 2 for Contact Code 555, 556, 558, 559, 560 Dimensions

- 845/895 SERIES HIGH TEMP CARD EDGE CONNECTOR PART NUMBER: 845-078-558-502
- YOUR CONNECTION TO QUALITY & SERVICE