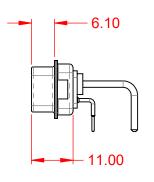

 .XX
 ±0.13

 .XXX
 ±0.05

1000V AC rms

-55°C ~ 125°C

|             |                                                                                | SW REFERENCE NO.: 629 COMBO ASSEMBLY                                                                                                  |                         |                   |       |
|-------------|--------------------------------------------------------------------------------|---------------------------------------------------------------------------------------------------------------------------------------|-------------------------|-------------------|-------|
|             | COMBINATION D-SUB                                                              |                                                                                                                                       | DRAWN: C.B              | DATE: JAN. 01/201 | 19    |
|             |                                                                                |                                                                                                                                       | CHECKED:                | DATE:             |       |
| то          | EDAC INC                                                                       | THESE DRAWINGS AND SPECIFICATIONS<br>ARE THE PROPERTY OF EDAC INC. AND                                                                | SCALE: (IN C.A.D. 1:1)  | SHEET 1 OF        | 2     |
| VES<br>NCY. | EDAC INC<br>TORONTO, ONTARIO<br>CANADA<br>YOUR CONNECTION TO QUALITY & SERVICE | SHALL NOT BE REPRODUCED, OR COPIED<br>OR USED AS THE BASIS FOR THE<br>MANUFACTURE OR SALE OF APPARATUS<br>WITHOUT WRITTEN PERMISSION. | DRAWING NUMBER: 629-24W | 7250-1N2          | ISSUE |
|             |                                                                                |                                                                                                                                       | PART NUMBER: 629-24W    | 7250-1N2          | 1     |