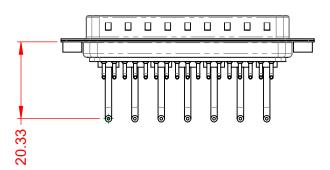

 .XX
 ±0.13

 .XXX
 ±0.05

1000V AC rms

-55°C ~ 125°C

|             |                                                                                | SW REFERENCE NO.: 629 COMBO ASSEMBLY                                                                                                  |                         |                   |       |
|-------------|--------------------------------------------------------------------------------|---------------------------------------------------------------------------------------------------------------------------------------|-------------------------|-------------------|-------|
|             | COMBINATION D-SUB                                                              |                                                                                                                                       | DRAWN: C.B              | DATE: JAN. 01/201 | 19    |
|             |                                                                                |                                                                                                                                       | CHECKED:                | DATE:             |       |
| то          | EDAC INC                                                                       | THESE DRAWINGS AND SPECIFICATIONS<br>ARE THE PROPERTY OF EDAC INC. AND                                                                | SCALE: (IN C.A.D. 1:1)  | SHEET 1 OF        | 2     |
| VES<br>NCY. | EDAC INC<br>TORONTO, ONTARIO<br>CANADA<br>YOUR CONNECTION TO QUALITY & SERVICE | SHALL NOT BE REPRODUCED, OR COPIED<br>OR USED AS THE BASIS FOR THE<br>MANUFACTURE OR SALE OF APPARATUS<br>WITHOUT WRITTEN PERMISSION. | DRAWING NUMBER: 629-24W | 7250-1N2          | ISSUE |
|             |                                                                                |                                                                                                                                       | PART NUMBER: 629-24W    | 7250-1N2          | 1     |