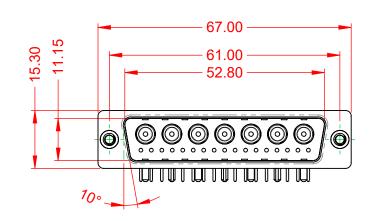

 .XX
 ±0.13

 .XXX
 ±0.05

1000V AC rms

-55°C ~ 125°C

|             |                                                                                | SW REFERENCE NO.: 629 COMBO ASSEMBLY                                                                                                  |                         |                   |       |
|-------------|--------------------------------------------------------------------------------|---------------------------------------------------------------------------------------------------------------------------------------|-------------------------|-------------------|-------|
|             | COMBINATION D-SUB                                                              |                                                                                                                                       | DRAWN: C.B              | DATE: JAN. 01/201 | 19    |
|             |                                                                                |                                                                                                                                       | CHECKED:                | DATE:             |       |
| то          | EDAC INC                                                                       | THESE DRAWINGS AND SPECIFICATIONS<br>ARE THE PROPERTY OF EDAC INC. AND                                                                | SCALE: (IN C.A.D. 1:1)  | SHEET 1 OF        | 2     |
| VES<br>NCY. | EDAC INC<br>TORONTO, ONTARIO<br>CANADA<br>YOUR CONNECTION TO QUALITY & SERVICE | SHALL NOT BE REPRODUCED, OR COPIED<br>OR USED AS THE BASIS FOR THE<br>MANUFACTURE OR SALE OF APPARATUS<br>WITHOUT WRITTEN PERMISSION. | DRAWING NUMBER: 629-24W | 7250-1N2          | ISSUE |
|             |                                                                                |                                                                                                                                       | PART NUMBER: 629-24W    | 7250-1N2          | 1     |