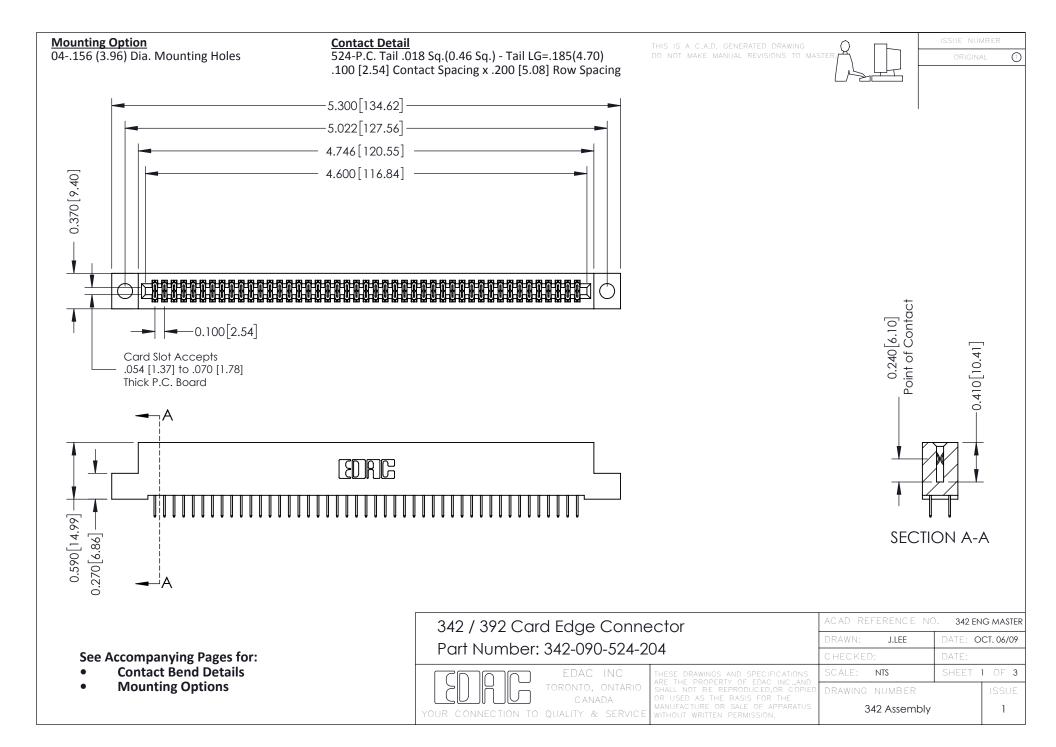

THIS IS A C.A.D. GENERATED DRAWING DO NOT MAKE MANUAL REVISIONS TO MASTER. ISSUE NUMBER

ORIGINAL

1



| 342 / 392 Series Card Edge Connector<br>Contact Bend Detail |                                                                                                                                                                                                  | ACAD REFERENCE NO. 342 ENG MASTER |             |                  |        |
|-------------------------------------------------------------|--------------------------------------------------------------------------------------------------------------------------------------------------------------------------------------------------|-----------------------------------|-------------|------------------|--------|
|