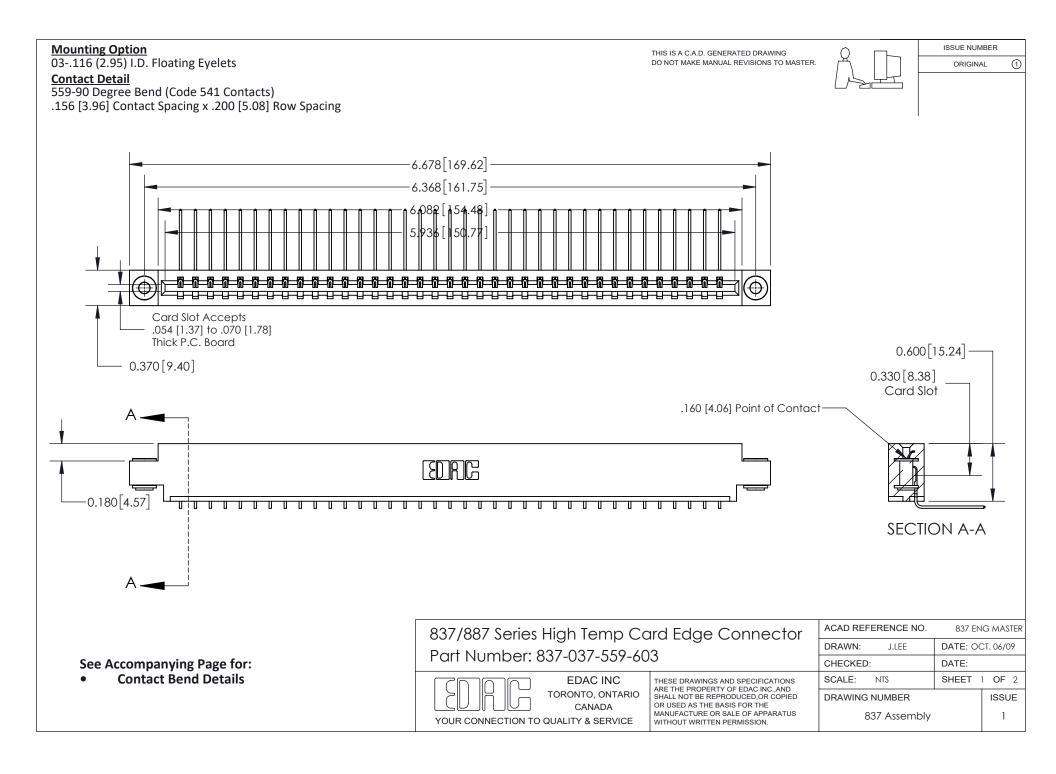

ISSUE NUMBER

ORIGINAL

1

| 837/887 Series High Temp Card Edge Connector<br>Contact Bend Detail |                                                                                                                                                                                                   | ACAD REFERENCE NO. 837 EN |                  | 3 MASTER      |
|---------------------------------------------------------------------|---------------------------------------------------------------------------------------------------------------------------------------------------------------------------------------------------|---------------------------|------------------|---------------|
|                                                                     |                                                                                                                                                                                                   | DRAWN: J.LEE              | DATE: OCT. 06/09 |               |
|                                                                     |                                                                                                                                                                                                   | CHECKED:                  | DATE:            |               |
| TORONTO, ONTARIO                                                    | THESE DRAWINGS AND SPECIFICATIONS ARE THE PROPERTY OF EDAC INC., AND SHALL NOT BE REPRODUCED, OR COPIED OR USED AS THE BASIS FOR THE MANUFACTURE OR SALE OF APPARATUS WITHOUT WRITTEN PERMISSION. | SCALE: NTS                | SHEET            | 2 <b>OF</b> 2 |
|                                                                     |                                                                                                                                                                                                   | DRAWING NUMBER            | •                | ISSUE         |
| YOUR CONNECTION TO QUALITY & SERVICE                                |                                                                                                                                                                                                   | 837 Assembly              |                  | 1             |