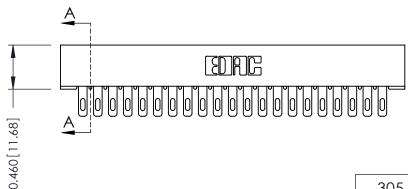

305 Assembly

0.125[3.18] Point of Contact

0.330 [8.38] Card Slot

**See Accompanying Page for:** 

**Mounting Options** 