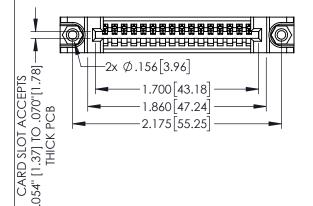

| 345/395 SERIES CARD EDGE CONNECTOR PART NUMBER: 345-016-525-488 |                                    |
|-----------------------------------------------------------------|------------------------------------|
| •                                                               | 3/5/395 SERIES CARD EDGE CONNECTOR |
| PART NUMBER: 345-016-525-488                                    | 545/5/5 SERIES CARD EDGE CONNECTOR |
|                                                                 | PART NUMBER: 345-016-525-488       |

| ACAD REFERENCE NO   | . 345-ENG-MASTER |
|---------------------|------------------|
| DRAWN: R.STA.MONICA | DATE:MAY.16/2017 |
| CHECKED:            | DATE:            |
| SCALE: 1:1          | SHEET 1 OF 2     |
| DRAWING NUMBER      | ISSUE            |
| 345-ENG-MASTER      | 1                |