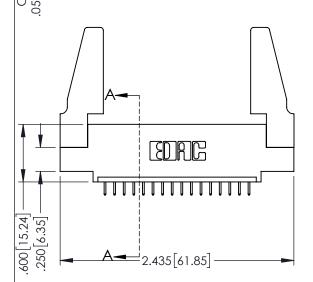

| 345/395 SERIES CARD EDGE CONNECTOR PART NUMBER: 345-016-525-488 |                                    |
|-----------------------------------------------------------------|------------------------------------|
| •                                                               | 3/5/395 SERIES CARD EDGE CONNECTOR |
| PART NUMBER: 345-016-525-488                                    | 545/5/5 SERIES CARD EDGE CONNECTOR |
|                                                                 | PART NUMBER: 345-016-525-488       |

| ACAD REFERENCE NO   | . 345-ENG-MASTER |
|---------------------|------------------|
| DRAWN: R.STA.MONICA | DATE:MAY.16/2017 |
| CHECKED:            | DATE:            |
| SCALE: 1:1          | SHEET 1 OF 2     |
| DRAWING NUMBER      | ISSUE            |
| 345-ENG-MASTER      | 1                |