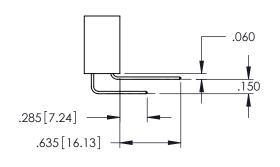

<u>Contact Dimensions:</u>
525-P.C. Tail .018 Sq.(0.46 Sq.) - Tail LG=.150(3.81)
.100 (2.54) Contact Spacing x .200 (5.08) Row Spacing

1

- INSULATOR MATERIAL: THERMOPLASTIC PBT BLACK, UL 94V-0
- CONTACT MATERIAL; COPPER TIN ALLOY CONTACT PLATING: GOLD ON THE MATING AREA, TIN PLATING ON THE CONTACT TAILS, NICKEL UNDERPLATE

.160[4.06] POINT OF CONTACT CARD SLOT 330 [8.38]

**SECTION A-A** 

.107 [2.72] .082 [2.08] .157 [4] .232 [5.89] .125(3.18) to .210(5.33) .125(3.18) to .210(5.33) Outside Tails Outside Tails .045(1.14) to .060(1.52) .045(1.14) to .060(1.52) Between Tails Between Tails **Contact Code 555 Contact Code 556** 