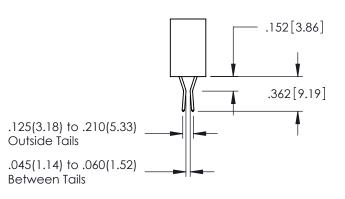

.160[4.06] POINT OF CONTACT CARD SLOT 330 [8.38]

**SECTION A-A** 

.107 [2.72] .082 [2.08] .157 [4] .232 [5.89] .125(3.18) to .210(5.33) .125(3.18) to .210(5.33) Outside Tails Outside Tails .045(1.14) to .060(1.52) .045(1.14) to .060(1.52) Between Tails Between Tails **Contact Code 555 Contact Code 556** 

**Contact Code 558** 

## **Contact Code 559**

Contact Code 560

INSULATOR MATERIAL: THERMOPLASTIC POLYESTER, UL 94V-0 DAP MATERIAL AVAILABLE UPON REQUEST

CONTACT MATERIAL; COPPER ALLOY

CONTACT PLATING: GOLD ON THE MATING AREA, TIN PLATING ON THE CONTACT TAILS, NICKEL UNDERPLATE