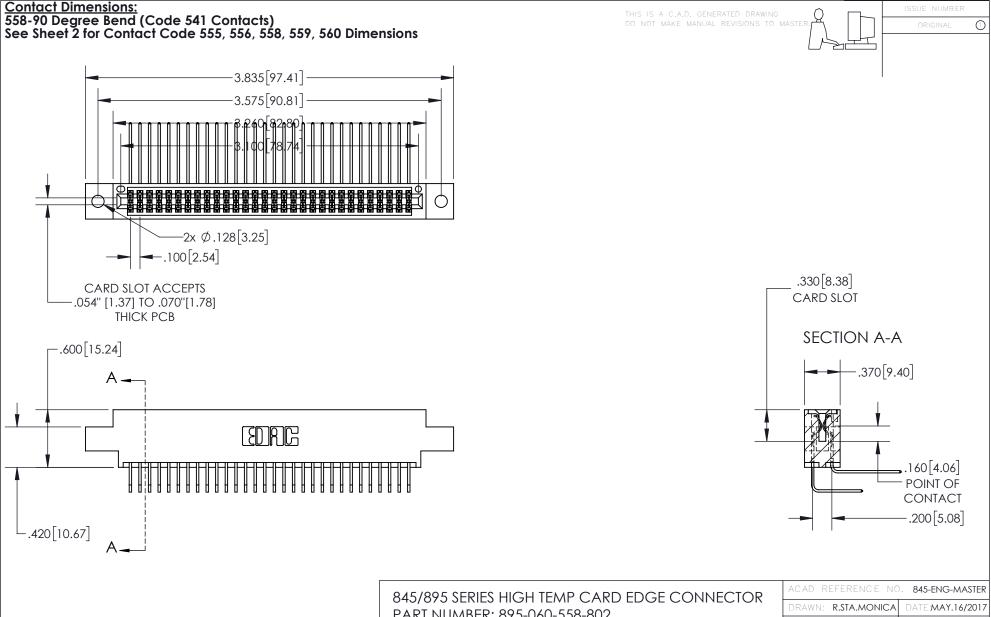

- INSULATOR MATERIAL: THERMOPLASTIC, UL 94V-0
- CONTACT MATERIAL; COPPER TIN ALLOY
  CONTACT PLATING: GOLD ON THE MATING AREA, TIN PLATING
  ON THE CONTACT TAILS, NICKEL UNDERPLATE

| 845/895 SERIES HIGH TEMP CARD EDGE CONNECTO | R |
|---------------------------------------------|---|
| PART NUMBER: 895-060-558-802                |   |

YOUR CONNECTION TO QUALITY & SERVICE

| ACAD REFERENCE NO. 845-ENG-MASTER |                  |  |
|-----------------------------------|------------------|--|
| DRAWN: R.STA.MONICA               | DATE:MAY.16/2017 |  |
| CHECKED:                          | DATE:            |  |
| SCALE: 1:1                        | SHEET 1 OF 2     |  |
| DRAWING NUMBER                    | ISSUE            |  |
| 845-ENG-MASTER                    | 1                |  |