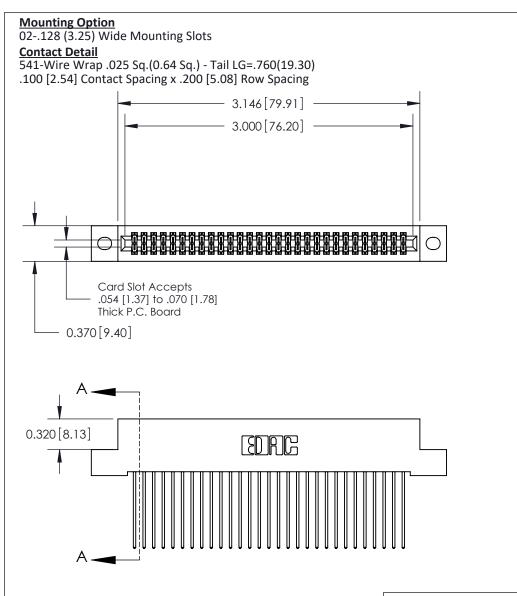

THIS IS A C.A.D. GENERATED DRAWING DO NOT MAKE MANUAL REVISIONS TO MASTER

ISSUE NUMBER

ORIGINAL

1

| 842/892 Series High Temp Card Edge Co<br>Mounting Options  | DRAWN: J.LEE DATE: OCT. 06/09  CHECKED: DATE: |
|------------------------------------------------------------|-----------------------------------------------|
| EDAC INC THESE DRAWINGS AND S                              |                                               |
|                                                            | DUCED,OR COPIED DRAWING NUMBER ISSUE          |
| YOUR CONNECTION TO QUALITY & SERVICE WITHOUT WRITTEN PERMI |                                               |