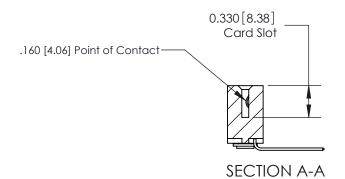

**Mounting Option** 

03-.116 (2.95) I.D. Floating Eyelets

## **Contact Detail**

559-90 Degree Bend (Code 541 Contacts)

.156 [3.96] Contact Spacing x .200 [5.08] Row Spacing

**See Accompanying Page for: Contact Bend Details** 

THIS IS A C.A.D. GENERATED DRAWING DO NOT MAKE MANUAL REVISIONS TO MASTER.