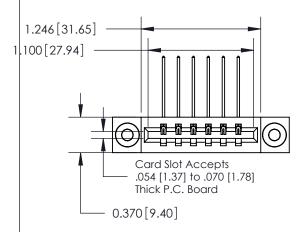

**Mounting Option** 

03-.116 (2.95) I.D. Floating Eyelets

## **Contact Detail**

559-90 Degree Bend (Code 541 Contacts)

.156 [3.96] Contact Spacing x .200 [5.08] Row Spacing

**See Accompanying Page for: Contact Bend Details** 

THIS IS A C.A.D. GENERATED DRAWING DO NOT MAKE MANUAL REVISIONS TO MASTER.