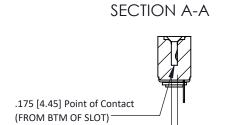

Mounting Option
.116 (2.95) I.D. Floating Eyelets

**Contact Detail** 

PC Tail .046x.013(1.17x0.33) - Tail LG=.213(5.41) .156 [3.96] Contact Spacing x .200 [5.08] Row Spacing THIS IS A C.A.D. GENERATED DRAWING DO NOT MAKE MANUAL REVISIONS TO MAS