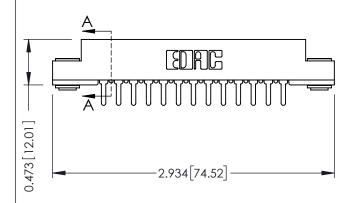

## **See Accompanying Pages for:**

- Contact Bend Details
- Mounting Options

Card Slot Accepts .054 [1.37] to .070 [1.78] Thick P.C. Board

307 / 357 Card Edge Connector
Part Number: 357-013-525-103

EDAC INC THESE DRAWINGS AND ARE THE PROPERTY OF