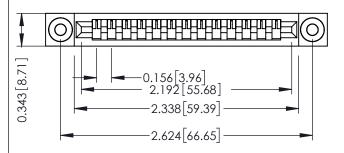

Mounting Option
.116 (2.95) I.D. Floating Eyelets

**Contact Detail** 

PC Tail .046x.013(1.17x0.33) - Tail LG=.213(5.41) .156 [3.96] Contact Spacing x .200 [5.08] Row Spacing THIS IS A C.A.D. GENERATED DRAWING DO NOT MAKE MANUAL REVISIONS TO MAS

## **See Accompanying Pages for:**

- Contact Bend Details
- Mounting Options

Card Slot Accepts .054 [1.37] to .070 [1.78] Thick P.C. Board

307 / 357 Card Edge Connector
Part Number: 357-013-525-103

EDAC INC THESE DRAWINGS AND ARE THE PROPERTY OF