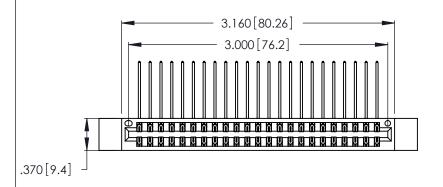

Contact Dimensions:
559-90 Degree Bend (Code 541 Contacts)
See Sheet 2 for Contact Code 555, 556, 558, 559, 560 Dimensions

THIS IS A C.A.D. GENERATED DRAWING DO NOT MAKE MANUAL REVISIONS TO MASTER.

1

- INSULATOR MATERIAL: THERMOPLASTIC POLYESTER, UL 94V-0 CONTACT MATERIAL; COPPER, NICKEL, TIN ALLOY CA-725
- CONTACT PLATING: GOLD ON THE MATING AREA, TIN-LEAD ON THE CONTACT TAILS, NICKEL UNDERPLATE

346/396 SERIES CARD EDGE CONNECTOR PART NUMBER: 346-046-559-212

YOUR CONNECTION TO QUALITY & SERVICE

**EDAC INC** TORONTO, ONTARIO CANADA

THESE DRAWINGS AND SPECIFICATIONS ARE THE PROPERTY OF EDAC INC., AND SHALL NOT BE REPRODUCED, OR COPIED OR USED AS THE BASIS FOR THE MANUFACTURE OR SALE OF APPARATUS WITHOUT WRITTEN PERMISSION.