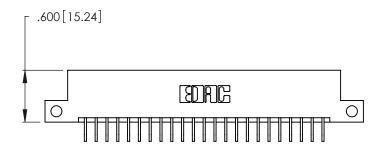

346/396 SERIES CARD EDGE CONNECTOR PART NUMBER: 346-046-559-212

YOUR CONNECTION TO QUALITY & SERVICE

**EDAC INC** TORONTO, ONTARIO CANADA

THESE DRAWINGS AND SPECIFICATIONS ARE THE PROPERTY OF EDAC INC., AND SHALL NOT BE REPRODUCED, OR COPIED OR USED AS THE BASIS FOR THE MANUFACTURE OR SALE OF APPARATUS WITHOUT WRITTEN PERMISSION.

346/396 SERIES CARD EDGE CONNECTOR CONTACT CODE 555,556,558,559,560 DIMENSIONS

YOUR CONNECTION TO QUALITY & SERVICE

**EDAC INC** TORONTO, ONTARIO CANADA

THESE DRAWINGS AND SPECIFICATIONS ARE THE PROPERTY OF EDAC INC.,AND SHALL NOT BE REPRODUCED, OR COPIED OR USED AS THE BASIS FOR THE MANUFACTURE OR SALE OF APPARATUS WITHOUT WRITTEN PERMISSION.