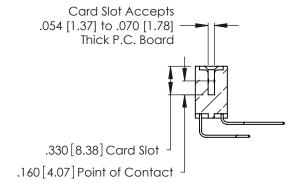

THIS IS A C.A.D. GENERATED DRAWING DO NOT MAKE MANUAL REVISIONS TO MASTER.

ISSUE NUMBER

ORIGINAL

1

**Contact Code 555** 

Contact Code 556

**Contact Code 558** 

**Contact Code 559** 

**Contact Code 560** 

INSULATOR MATERIAL: THERMOPLASTIC POLYESTER, UL 94V-0 CONTACT MATERIAL; COPPER, NICKEL, TIN ALLOY CA-725 CONTACT PLATING: GOLD ON THE MATING AREA, TIN-LEAD

ON THE CONTACT TAILS, NICKEL UNDERPLATE