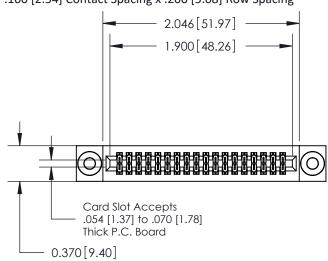

## **Contact Detail**

556-Extender Board Bend (Code 520 Contacts)

.100 [2.54] Contact Spacing x .200 [5.08] Row Spacing

**See Accompanying Pages for:** 

- **Contact Bend Details**
- **Mounting Options**

.240 [6.10] Point of Contact-