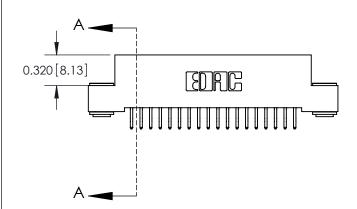

SECTION A-A

842 Assembly

THIS IS A C.A.D. GENERATED DRAWING DO NOT MAKE MANUAL REVISIONS TO MASTER

ORIGINAL (1)

| 842/892 Series High Temp Card Edge Connector<br>Contact Bend Detail |                                                                   | ACAD REFERENCE NO. 842 ENG MASTER |        |                  |        |
|---------------------------------------------------------------------|-------------------------------------------------------------------|-----------------------------------|--------|------------------|--------|
|                                                                     |                                                                   | DRAWN:                            | J.LEE  | DATE: OCT. 06/09 |        |
|                                                                     |                                                                   | CHECKED:                          |        | DATE:            |        |
| EDAC INC                                                            | THESE DRAWINGS AND SPECIFICATIONS ARE THE PROPERTY OF EDAC INCAND | SCALE:                            | NTS    | SHEET :          | 2 OF 3 |
| TORONTO, ONTARIO                                                    | SHALL NOT BE REPRODUCED, OR COPIED OR USED AS THE BASIS FOR THE   | DRAWING                           | NUMBER |                  | ISSUE  |
| YOUR CONNECTION TO QUALITY & SERVICE                                | MANUFACTURE OR SALE OF APPARATUS WITHOUT WRITTEN PERMISSION.      | 842 Assembly                      |        |                  | 1      |