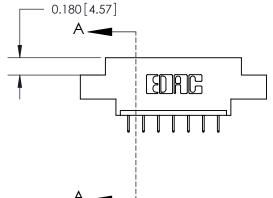

## **See Accompanying Page for:**

- **Bend Detail**
- **Mounting Options**

THIS IS A C.A.D. GENERATED DRAWING DO NOT MAKE MANUAL REVISIONS TO MASTER.

ORIGINAL

|                               | SECTION A-A<br>0.388 [9.86] |
|-------------------------------|-----------------------------|
| .160 [4.06] Point of Contact— | Card Slot                   |
|                               |                             |
|                               |                             |

833 Series High Temp Card Edge Connector Part Number: 833-007-524-607

**EDAC INC** TORONTO, ONTARIO CANADA

THESE DRAWINGS AND SPECIFICATIONS ARE THE PROPERTY OF EDAC INC.,AND SHALL NOT BE REPRODUCED, OR COPIED OR USED AS THE BASIS FOR THE MANUFACTURE OR SALE OF APPARATUS WITHOUT WRITTEN PERMISSION.