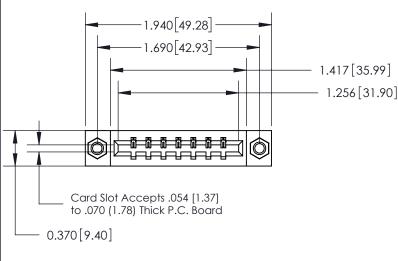

## **See Accompanying Page for:**

- **Bend Detail**
- **Mounting Options**

THIS IS A C.A.D. GENERATED DRAWING DO NOT MAKE MANUAL REVISIONS TO MASTER.

ORIGINAL

|                               | SECTION A-A<br>0.388 [9.86] |
|-------------------------------|-----------------------------|
| .160 [4.06] Point of Contact— | Card Slot                   |
|                               |                             |
|                               |                             |

833 Series High Temp Card Edge Connector Part Number: 833-007-524-607

**EDAC INC** TORONTO, ONTARIO CANADA

THESE DRAWINGS AND SPECIFICATIONS ARE THE PROPERTY OF EDAC INC.,AND SHALL NOT BE REPRODUCED, OR COPIED OR USED AS THE BASIS FOR THE MANUFACTURE OR SALE OF APPARATUS WITHOUT WRITTEN PERMISSION.