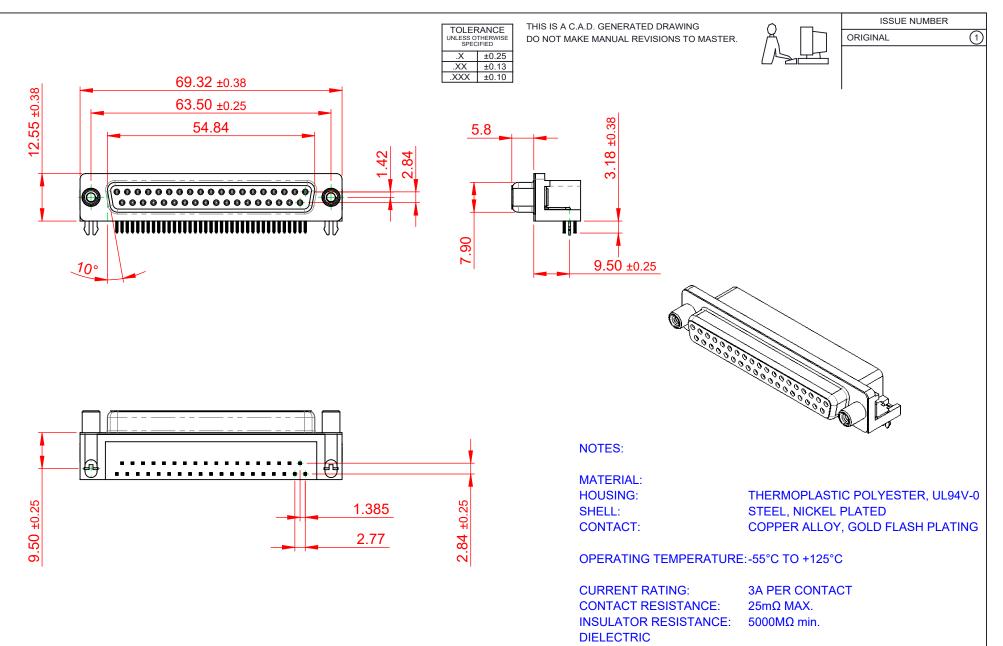

WITHSTANDING VOLTAGE: 1000V AC rms

| 622 SERIES D-SUB CONNECTOR                                                     |                                                                                                                                                                                                                | SW REFERENCE NO.: 622 ASSEMBLY  |                  |       |
|--------------------------------------------------------------------------------|----------------------------------------------------------------------------------------------------------------------------------------------------------------------------------------------------------------|---------------------------------|------------------|-------|
|                                                                                |                                                                                                                                                                                                                | DRAWN: C.B                      | DATE: AUG. 01/20 | )18   |
|                                                                                |                                                                                                                                                                                                                | CHECKED:                        | DATE:            |       |
| EDAG INC<br>TORONTO, ONTARIO<br>CANADA<br>YOUR CONNECTION TO QUALITY & SERVICE | THESE DRAWINGS AND SPECIFICATIONS<br>ARE THE PROPERTY OF EDAC INC.,AND<br>SHALL NOT BE REPRODUCED,OR COPIED<br>OR USED AS THE BASIS FOR THE<br>MANUFACTURE OR SALE OF APPARATUS<br>WITHOUT WRITTEN PERMISSION. | SCALE: (IN C.A.D. 1:1)          | SHEET 1 OF       | 1     |
|                                                                                |                                                                                                                                                                                                                | DRAWING NUMBER: 622-037-260-540 |                  | ISSUE |
|                                                                                |                                                                                                                                                                                                                | PART NUMBER: 622-037-2          | 260-540          | 1     |