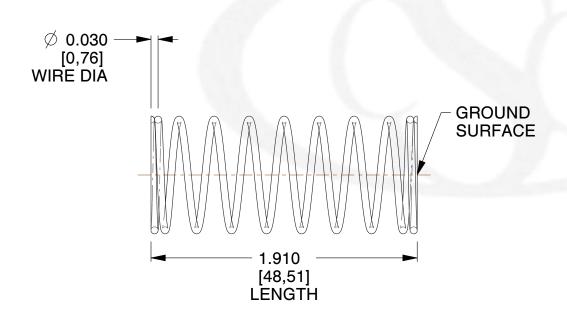

## **NOTES:**

Material : Spring Steel
 Finish : Glod Irridite

3. Ends: Closed and Ground

4. Total Coils: 10.000

5. Sugg. Max. Deflection: 0.280 (in)6. Sugg. Max. Load: 2.300 (lbs)

7. All Drawing Dimensions are in Inches [mm]