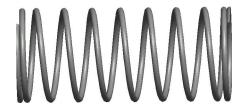

## **NOTES:**

Material : Spring Steel
 Finish : Glod Irridite

3. Ends: Closed and Ground

4. Total Coils: 10.000

5. Sugg. Max. Deflection: 0.280 (in)6. Sugg. Max. Load: 2.300 (lbs)

7. All Drawing Dimensions are in Inches [mm]