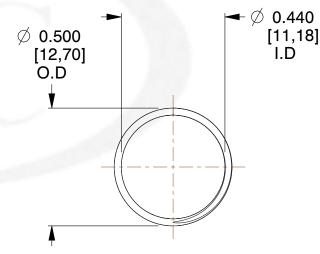

## **NOTES:**

Material : Spring Steel
 Finish : Glod Irridite

3. Ends: Closed and Ground

4. Total Coils: 10.000

5. Sugg. Max. Deflection: 0.280 (in)6. Sugg. Max. Load: 2.300 (lbs)

7. All Drawing Dimensions are in Inches [mm]