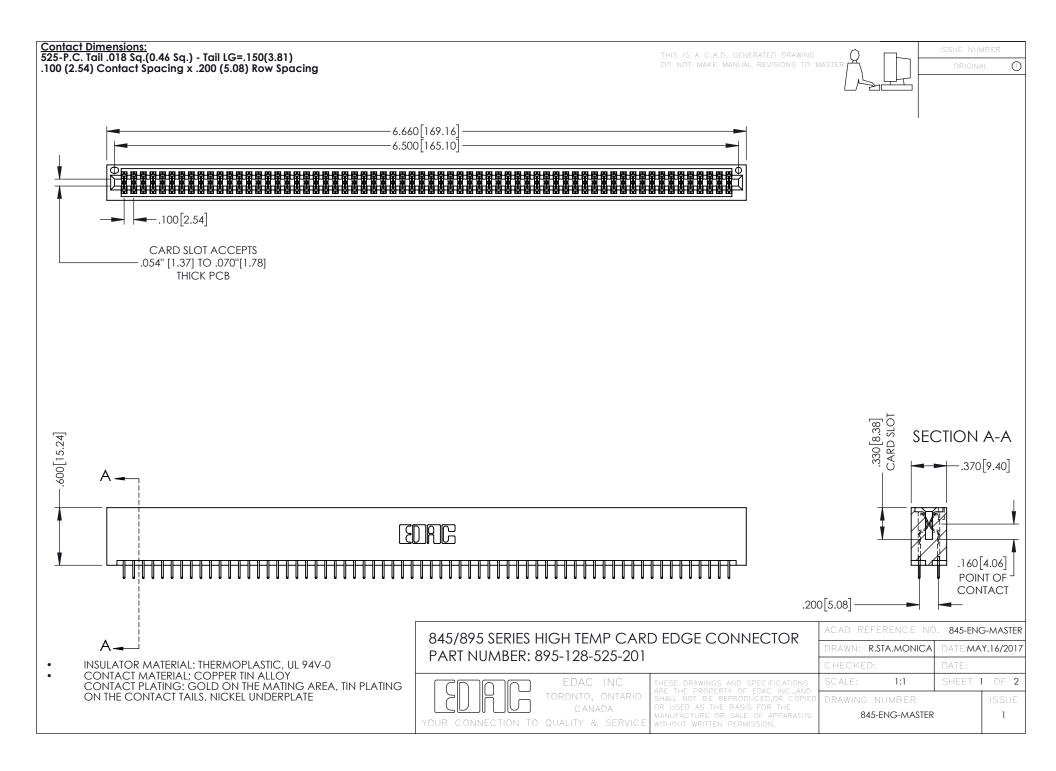

**Contact Code 558** Contact Code 559 Contact Code 560

- INSULATOR MATERIAL: THERMOPLASTIC POLYESTER, UL 94V-0 DAP MATERIAL AVAILABLE UPON REQUEST
- CONTACT MATERIAL; COPPER ALLOY

CONTACT PLATING: GOLD ON THE MATING AREA, TIN PLATING ON THE CONTACT TAILS, NICKEL UNDERPLATE

## 845/895 SERIES HIGH TEMP CARD EDGE CONNECTOR CONTACT CODE 555,556,558,559,560 DIMENSIONS

YOUR CONNECTION TO QUALITY & SERVICE

|   | ACAD REFERENCE NO. 845-ENG-MASTER |                  |
|---|-----------------------------------|------------------|
|   | DRAWN: R.STA.MONICA               | DATE:MAY.16/2017 |
|   | CHECKED:                          | DATE:            |
|   | SCALE: 1:1                        | SHEET 2 OF 2     |
| D | DRAWING NUMBER                    | ISSUE            |

845-ENG-MASTER