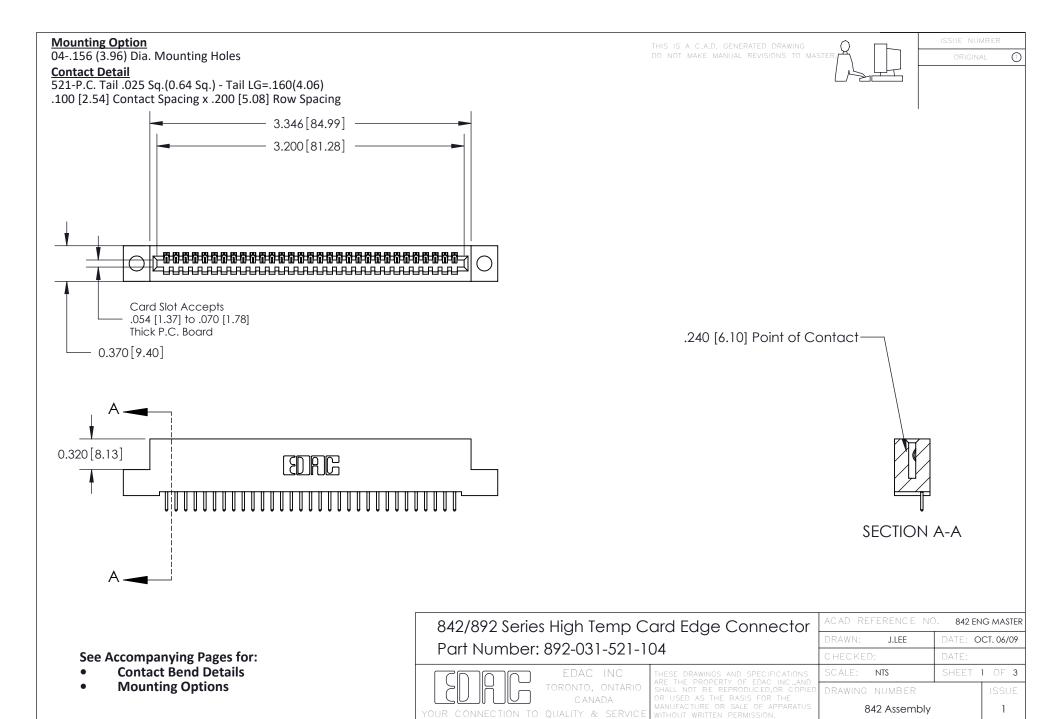

THIS IS A C.A.D. GENERATED DRAWING DO NOT MAKE MANUAL REVISIONS TO MASTER

ORIGINAL (1)



| 842/892 Series High Temp Card Edge Connector<br>Contact Bend Detail |                                                                                                  | ACAD REFERENCE NO. 842 ENG MASTER |             |                  |        |
|---------------------------------------------------------------------|--------------------------------------------------------------------------------------------------|-----------------------------------|-------------|------------------|--------|
|                                                                     |                                                                                                  | DRAWN:                            | J.