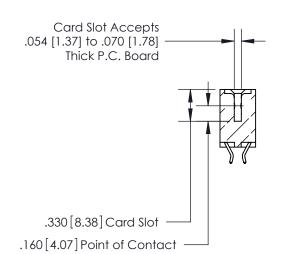

## 846/896 SERIES HIGH TEMP CARD EDGE CONNECTOR CONTACT CODE 555,556,558,559,560 DIMENSIONS

.150 [3.81]

YOUR CONNECTION TO QUALITY & SERVICE

**Contact Code 559** 

**EDAC INC** TORONTO, ONTARIO CANADA

THESE DRAWINGS AND SPECIFICATIONS ARE THE PROPERTY OF EDAC INC.,AND SHALL NOT BE REPRODUCED, OR COPIED OR USED AS THE BASIS FOR THE MANUFACTURE OR SALE OF APPARATUS WITHOUT WRITTEN PERMISSION.

**Contact Code 560** 

INSULATOR MATERIAL: THERMOPLASTIC POLYESTER, UL 94V-0 CONTACT MATERIAL; COPPER, NICKEL, TIN ALLOY CA-725 CONTACT PLATING: GOLD ON THE MATING AREA, TIN-LEAD ON THE CONTACT TAILS, NICKEL UNDERPLATE

**Contact Code 558** 