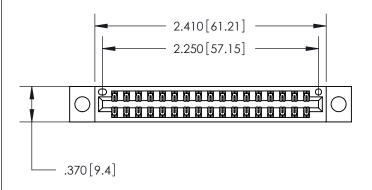

846/896 SERIES HIGH TEMP CARD EDGE CONNECTOR PART NUMBER: 846-034-556-204

**EDAC INC** TORONTO, ONTARIO CANADA

THESE DRAWINGS AND SPECIFICATIONS ARE THE PROPERTY OF EDAC INC.,AND SHALL NOT BE REPRODUCED, OR COPIED OR USED AS THE BASIS FOR THE MANUFACTURE OR SALE OF APPARATUS WITHOUT WRITTEN PERMISSION.

ISSUE NUMBER

ORIGINAL

- INSULATOR MATERIAL: THERMOPLASTIC POLYESTER, UL 94V-0 CONTACT MATERIAL; COPPER, NICKEL, TIN ALLOY CA-725
- CONTACT PLATING: GOLD ON THE MATING AREA, TIN-LEAD ON THE CONTACT TAILS, NICKEL UNDERPLATE