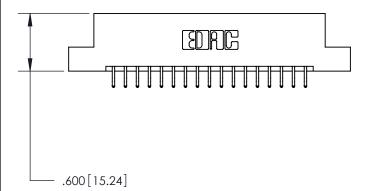

<u>Contact Dimensions:</u> 556-Extender Board Bend (Code 520 Contacts) See Sheet 2 for Contact Code 555, 556, 558, 559, 560 Dimensions

THIS IS A C.A.D. GENERATED DRAWING DO NOT MAKE MANUAL REVISIONS TO MASTER.

THIS IS A C.A.D. GENERATED DRAWING DO NOT MAKE MANUAL REVISIONS TO MASTER.

ISSUE NUMBER

.165[4.19]

.375 [9.54]

ORIGINAL

1

.060 [1.52] .125(3.18) to .210(5.33) **Outside Tails** .125(3.18) to .210(5.33) **Outside Tails** 