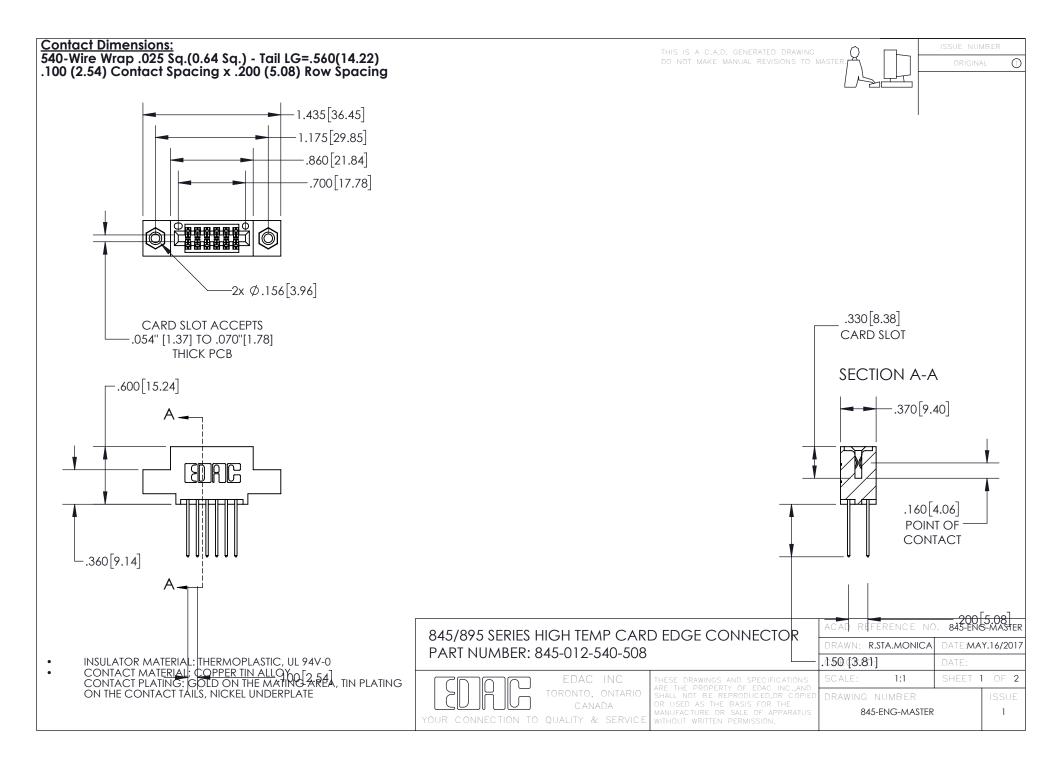

INSULATOR MATERIAL: THERMOPLASTIC POLYESTER, UL 94V-0 DAP MATERIAL AVAILABLE UPON REQUEST

**Contact Code 558** 

CONTACT MATERIAL; COPPER ALLOY CONTACT PLATING: GOLD ON THE MATING AREA, TIN PLATING ON THE CONTACT TAILS, NICKEL UNDERPLATE

## 845/895 SERIES HIGH TEMP CARD EDGE CONNECTOR CONTACT CODE 555,556,558,559,560 DIMENSIONS

YOUR CONNECTION TO QUALITY & SERVICE

Contact Code 559

|   | ACAD REFERENCE NO. 845-ENG-MASTER |                  |  |
|---|-----------------------------------|------------------|--|
|   | DRAWN: R.STA.MONICA               | DATE:MAY.16/2017 |  |
|   | CHECKED:                          | DATE:            |  |
|   | SCALE: 1:1                        | SHEET 2 OF 2     |  |
| D | DRAWING NUMBER                    | ISSUE            |  |

Contact Code 560